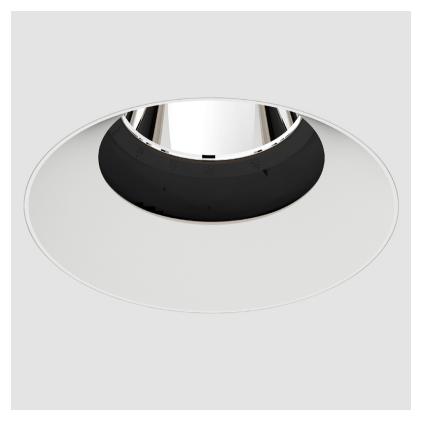

## **BIONIQ ROUND ADJUSTABLE TRIMLESS**

## GENERAL

| GENERAL                                                                              |
|--------------------------------------------------------------------------------------|
| Series: Bioniq                                                                       |
| Subseries: Bioniq Round Adjustable                                                   |
| Brand: Prolicht                                                                      |
| Division: Architectural                                                              |
| Mounting Type: Trimless                                                              |
| Mounting Location: Ceiling                                                           |
| Subcategory: Downlight                                                               |
| PHYSICAL                                                                             |
| Shape: Round                                                                         |
| Diameter (mm): 107                                                                   |
| Diameter (in): $4\frac{3}{16}$                                                       |
| Height (mm): 112                                                                     |
| Height (in): $4\frac{7}{16}$                                                         |
| Ceiling Thickness (mm): 10 / 12.5 / 15 / 25                                          |
| Ceiling Thickness (in): 3/8 or 1/2 or 9/16 or 1                                      |
| Min. Recessing Depth (mm): 130                                                       |
| Min. Recessing Depth (in): $5\frac{1}{8}$                                            |
| Light Distribution: Adjustable / Downlight                                           |
| Weight (kg): 0.557                                                                   |
| Weight (lbs): 1.227                                                                  |
| Fixture Finish: SSR / BKV / CWI / CRY / HAB / UFT / ITA / RUA / FTG / MYG /          |
| LOD / PUS / FRO / FUP / KIA / POP / BLS / SPG / MEY / GOH / GUM / CHC /              |
| COM / ABZ / JAG / OBR / MOS / ROR                                                    |
| Fixture Material: Aluminum Die Cast                                                  |
| Cut-out Measurements: 🛛 111mm / 4 3/8"                                               |
| Upon Request: Unique Ceiling Thickness                                               |
| ELECTRICAL                                                                           |
| Lamp Type: LED (Zhaga Standard)                                                      |
| Input Wattage (W): 15.5                                                              |
| Total Output Wattage (W): 14.5                                                       |
| Dimming: Tri-Mode (Non-Dimming and Phase Dimming (120Vac only)<br>and 0-10V Dimming) |
| Driver Included: No                                                                  |
| Driver Location: Recessed Housing                                                    |
| Driver Type: Constant Current - Universal                                            |
| Driver Class: Class 2                                                                |
| Housing: See components                                                              |
| Input Voltage (V): 120 - 277                                                         |
| Constant Current (MA): 500                                                           |
| LED                                                                                  |