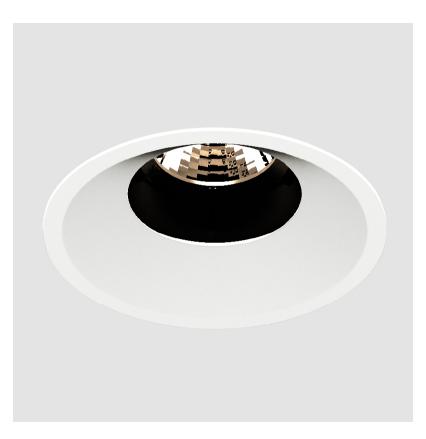

## **BIONIQ ROUND ADJUSTABLE TRIMLESS**

## GENERAL

| GENERAL                                                                              |
|--------------------------------------------------------------------------------------|
| Series: Bioniq                                                                       |
| Subseries: Bioniq Round Adjustable                                                   |
| Brand: Prolicht                                                                      |
| Division: Architectural                                                              |
| Mounting Type: Trimless                                                              |
| Mounting Location: Ceiling                                                           |
| Subcategory: Downlight                                                               |
| PHYSICAL                                                                             |
| Shape: Round                                                                         |
| Diameter (mm): 107                                                                   |
| Diameter (in): $4\frac{3}{16}$                                                       |
| Height (mm): 112                                                                     |
| Height (in): $4\frac{7}{16}$                                                         |
| Ceiling Thickness (mm): 10 / 12.5 / 15 / 25                                          |
| Ceiling Thickness (in): 3/8 or 1/2 or 9/16 or 1                                      |
| Min. Recessing Depth (mm): 130                                                       |
| Min. Recessing Depth (in): $5\frac{1}{8}$                                            |
| Light Distribution: Adjustable / Downlight                                           |
| Weight (kg): 0.557                                                                   |
| Weight (lbs): 1.227                                                                  |
| Fixture Finish: SSR / BKV / CWI / CRY / HAB / UFT / ITA / RUA / FTG / MYG /          |
| LOD / PUS / FRO / FUP / KIA / POP / BLS / SPG / MEY / GOH / GUM / CHC /              |
| COM / ABZ / JAG / OBR / MOS / ROR                                                    |
| Fixture Material: Aluminum Die Cast                                                  |
| Cut-out Measurements: 🛛 111mm / 4 3/8"                                               |
| Upon Request: Unique Ceiling Thickness                                               |
| ELECTRICAL                                                                           |
| Lamp Type: LED (Zhaga Standard)                                                      |
| Input Wattage (W): 15.5                                                              |
| Total Output Wattage (W): 14.5                                                       |
| Dimming: Tri-Mode (Non-Dimming and Phase Dimming (120Vac only)<br>and 0-10V Dimming) |
| Driver Included: No                                                                  |
| Driver Location: Recessed Housing                                                    |
| Driver Type: Constant Current - Universal                                            |
| Driver Class: Class 2                                                                |
| Housing: See components                                                              |
| Input Voltage (V): 120 - 277                                                         |
| Constant Current (MA): 500                                                           |
| LED                                                                                  |