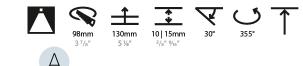

## GENERAL

| GENERAL                                                                              |
|--------------------------------------------------------------------------------------|
| Series: Bioniq                                                                       |
| Subseries: Bioniq Round Adjustable                                                   |
| Brand: Prolicht                                                                      |
| Division: Architectural                                                              |
| Mounting Type: Trimless                                                              |
| Mounting Location: Ceiling                                                           |
| Subcategory: Downlight                                                               |
| PHYSICAL                                                                             |
| Shape: Round                                                                         |
| Diameter (mm): 107                                                                   |
| Diameter (in): $4\frac{3}{16}$                                                       |
| Height (mm): 112                                                                     |
| Height (in): $4\frac{7}{16}$                                                         |
| Ceiling Thickness (mm): 10 / 12.5 / 15 / 25                                          |
| Ceiling Thickness (in): 3/8 or 1/2 or 9/16 or 1                                      |
| Min. Recessing Depth (mm): 130                                                       |
| Min. Recessing Depth (in): $5\frac{1}{8}$                                            |
| Light Distribution: Adjustable / Downlight                                           |
| Weight (kg): 0.557                                                                   |
| Weight (lbs): 1.227                                                                  |
| Fixture Finish: SSR / BKV / CWI / CRY / HAB / UFT / ITA / RUA / FTG / MYG /          |
| LOD / PUS / FRO / FUP / KIA / POP / BLS / SPG / MEY / GOH / GUM / CHC /              |
| COM / ABZ / JAG / OBR / MOS / ROR                                                    |
| Fixture Material: Aluminum Die Cast                                                  |
| Cut-out Measurements: 🛛 111mm / 4 3/8"                                               |
| Upon Request: Unique Ceiling Thickness                                               |
| ELECTRICAL                                                                           |
| Lamp Type: LED (Zhaga Standard)                                                      |
| Input Wattage (W): 15.5                                                              |
| Total Output Wattage (W): 14.5                                                       |
| Dimming: Tri-Mode (Non-Dimming and Phase Dimming (120Vac only)<br>and 0-10V Dimming) |
| Driver Included: No                                                                  |
| Driver Location: Recessed Housing                                                    |
| Driver Type: Constant Current - Universal                                            |
| Driver Class: Class 2                                                                |
| Housing: See components                                                              |
| Input Voltage (V): 120 - 277                                                         |
| Constant Current (MA): 500                                                           |
| LED                                                                                  |

## Number of LEDs: 1

| Number of LEDS. 1                                                          |
|----------------------------------------------------------------------------|
| Color Temperature (°K): 2700 / 3000 / 3500 / 4000                          |
| Max. Delivered Lumen (lm): 940 / 980 / 1029 / 1050                         |
| CRI: >90 CRI                                                               |
| Efficiency (%): 87.9 / 88.4 / 87.9 / 87.9                                  |
| Lamp Life (hrs): 50000                                                     |
| Upon Request: RGB-W Tunable White Special Color Temperature<br>Special LED |
| OPTICAL                                                                    |

## Reflector°: 20 / 40 / 60

Adjustability: Rotational 355°; Tilt 30° Upon Request: Special Beam Angles