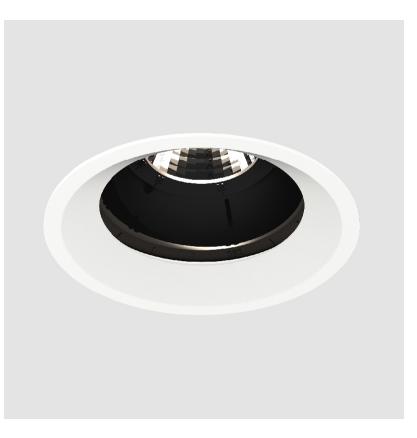

---------------------|--|
| Optic°: Lens Pack - No Lens              |  |
| Adjustability: Rotational 355°; Tilt 30° |  |

### **RATINGS AND CERTIFICATIONS**

Certified By: Certified for North American Standards IP rating: IP20

Zaneen Group Inc. © 2024, T 1800-388-3382, F 416-247-9319, www.zaneen.com

Available for International specifications by adding 'INT' at the end of the existing Model #. For assistance on 'custom' specifications, contact zteam@zaneen.com. In a constant effort to supply the best product, we reserve the right to change specifications or materials without notice. The most recent specification sheets are found at zaneen.com

-----

| PROJECT   |  |  |  |
|-----------|--|--|--|
| TYPE      |  |  |  |
| SPECIFIER |  |  |  |
| QUANTITY  |  |  |  |
| DATE      |  |  |  |







Page 13/26

## **BIONIQ ROUND ADJUSTABLE RECESSED**

A35236-

| PROJECT   |  |  |  |
|-----------|--|--|--|
| ТҮРЕ      |  |  |  |
| SPECIFIER |  |  |  |
| QUANTITY  |  |  |  |
| DATE      |  |  |  |
|           |  |  |  |



Zaneen Group Inc. © 2024, T 1800-388-3382, F 416-247-9319, www.zaneen.com

Available for International specifications by adding 'INT' at the end of the existing Model #. For assistance on 'custom' specifications, contact zteam@zaneen.com. In a constant effort to supply the best product, we reserve the right to change specifications or materials without notice. The most recent specification sheets are found at zaneen.com Page 14/26

## **BIONIQ ROUND ADJUSTABLE RECESSED**

### A35239-

Finishes Reflector base number Color Temperature (Diamond) Options

1. To buil