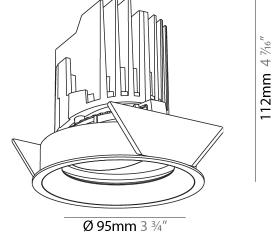

## GENERAL

| GENERAL                                                                              |
|--------------------------------------------------------------------------------------|
| Series: Bioniq                                                                       |
| Subseries: Bioniq Round Adjustable                                                   |
| Brand: Prolicht                                                                      |
| Division: Architectural                                                              |
| Mounting Type: Trimless                                                              |
| Mounting Location: Ceiling                                                           |
| Subcategory: Downlight                                                               |
| PHYSICAL                                                                             |
| Shape: Round                                                                         |
| Diameter (mm): 107                                                                   |
| Diameter (in): $4\frac{3}{16}$                                                       |
| Height (mm): 112                                                                     |
| Height (in): $4\frac{7}{16}$                                                         |
| Ceiling Thickness (mm): 10 / 12.5 / 15 / 25                                          |
| Ceiling Thickness (in): 3/8 or 1/2 or 9/16 or 1                                      |
| Min. Recessing Depth (mm): 130                                                       |
| Min. Recessing Depth (in): $5\frac{1}{8}$                                            |
| Light Distribution: Adjustable / Downlight                                           |
| Weight (kg): 0.557                                                                   |
| Weight (lbs): 1.227                                                                  |
| Fixture Finish: SSR / BKV / CWI / CRY / HAB / UFT / ITA / RUA / FTG / MYG /          |
| LOD / PUS / FRO / FUP / KIA / POP / BLS / SPG / MEY / GOH / GUM / CHC /              |
| COM / ABZ / JAG / OBR / MOS / ROR                                                    |
| Fixture Material: Aluminum Die Cast                                                  |
| Cut-out Measurements: 🛛 111mm / 4 3/8"                                               |
| Upon Request: Unique Ceiling Thickness                                               |
| ELECTRICAL                                                                           |
| Lamp Type: LED (Zhaga Standard)                                                      |
| Input Wattage (W): 15.5                                                              |
| Total Output Wattage (W): 14.5                                                       |
| Dimming: Tri-Mode (Non-Dimming and Phase Dimming (120Vac only)<br>and 0-10V Dimming) |
| Driver Included: No                                                                  |
| Driver Location: Recessed Housing                                                    |
| Driver Type: Constant Current - Universal                                            |
| Driver Class: Class 2                                                                |
| Housing: See components                                                              |
| Input Voltage (V): 120 - 277                                                         |
| Constant Current (MA): 500                                                           |
| LED                                                                                  |