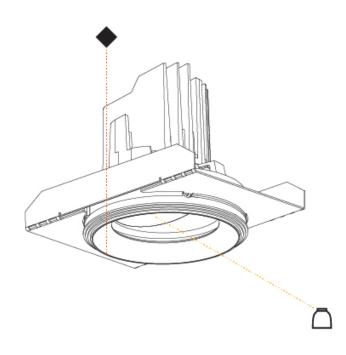

### 

| PROJECT   |  |
|-----------|--|
| ТҮРЕ      |  |
| SPECIFIER |  |
| QUANTITY  |  |
| DATE      |  |

Ø 107mm 4 <sup>3</sup>/16"

Page 1/26