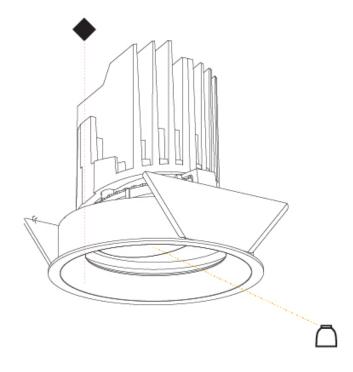

## GENERAL

| GENERAL                                                                              |
|--------------------------------------------------------------------------------------|
| Series: Bioniq                                                                       |
| Subseries: Bioniq Round Adjustable                                                   |
| Brand: Prolicht                                                                      |
| Division: Architectural                                                              |
| Mounting Type: Trimless                                                              |
| Mounting Location: Ceiling                                                           |
| Subcategory: Downlight                                                               |
| PHYSICAL                                                                             |
| Shape: Round                                                                         |
| Diameter (mm): 107                                                                   |
| Diameter (in): $4\frac{3}{16}$                                                       |
| Height (mm): 112                                                                     |
| Height (in): $4\frac{7}{16}$                                                         |
| Ceiling Thickness (mm): 10 / 12.5 / 15 / 25                                          |
| Ceiling Thickness (in): 3/8 or 1/2 or 9/16 or 1                                      |
| Min. Recessing Depth (mm): 130                                                       |
| Min. Recessing Depth (in): $5\frac{1}{8}$                                            |
| Light Distribution: Adjustable / Downlight                                           |
| Weight (kg): 0.557                                                                   |
| Weight (lbs): 1.227                                                                  |
| Fixture Finish: SSR / BKV / CWI / CRY / HAB / UFT / ITA / RUA / FTG / MYG /          |
| LOD / PUS / FRO / FUP / KIA / POP / BLS / SPG / MEY / GOH / GUM / CHC /              |
| COM / ABZ / JAG / OBR / MOS / ROR                                                    |
| Fixture Material: Aluminum Die Cast                                                  |
| Cut-out Measurements: 🛛 111mm / 4 3/8"                                               |
| Upon Request: Unique Ceiling Thickness                                               |
| ELECTRICAL                                                                           |
| Lamp Type: LED (Zhaga Standard)                                                      |
| Input Wattage (W): 15.5                                                              |
| Total Output Wattage (W): 14.5                                                       |
| Dimming: Tri-Mode (Non-Dimming and Phase Dimming (120Vac only)<br>and 0-10V Dimming) |
| Driver Included: No                                                                  |
| Driver Location: Recessed Housing                                                    |
| Driver Type: Constant Current - Universal                                            |
| Driver Class: Class 2                                                                |
| Housing: See components                                                              |
| Input Voltage (V): 120 - 277                                                         |
| Constant Current (MA): 500                                                           |
| LED                                                                                  |

### 

| PROJECT   |  |
|-----------|--|
| ТҮРЕ      |  |
| SPECIFIER |  |
| QUANTITY  |  |
| DATE      |  |

Ø 107mm 4 <sup>3</sup>/16"

Page 1/26