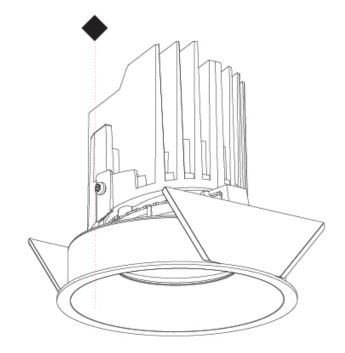

## **BIONIQ ROUND ADJUSTABLE TRIMLESS**

## GENERAL

| GENERAL                                                                              |
|--------------------------------------------------------------------------------------|
| Series: Bioniq                                                                       |
| Subseries: Bioniq Round Adjustable                                                   |
| Brand: Prolicht                                                                      |
| Division: Architectural                                                              |
| Mounting Type: Trimless                                                              |
| Mounting Location: Ceiling                                                           |
| Subcategory: Downlight                                                               |
| PHYSICAL                                                                             |
| Shape: Round                                                                         |
| Diameter (mm): 107                                                                   |
| Diameter (in): $4\frac{3}{16}$                                                       |
| Height (mm): 112                                                                     |
| Height (in): $4\frac{7}{16}$                                                         |
| Ceiling Thickness (mm): 10 / 12.5 / 15 / 25                                          |
| Ceiling Thickness (in): 3/8 or 1/2 or 9/16 or 1                                      |
| Min. Recessing Depth (mm): 130                                                       |
| Min. Recessing Depth (in): $5\frac{1}{8}$                                            |
| Light Distribution: Adjustable / Downlight                                           |
| Weight (kg): 0.557                                                                   |
| Weight (lbs): 1.227                                                                  |
| Fixture Finish: SSR / BKV / CWI / CRY / HAB / UFT / ITA / RUA / FTG / MYG /          |
| LOD / PUS / FRO / FUP / KIA / POP / BLS / SPG / MEY / GOH / GUM / CHC /              |
| COM / ABZ / JAG / OBR / MOS / ROR                                                    |
| Fixture Material: Aluminum Die Cast                                                  |
| Cut-out Measurements: 🛛 111mm / 4 3/8"                                               |
| Upon Request: Unique Ceiling Thickness                                               |
| ELECTRICAL                                                                           |
| Lamp Type: LED (Zhaga Standard)                                                      |
| Input Wattage (W): 15.5                                                              |
| Total Output Wattage (W): 14.5                                                       |
| Dimming: Tri-Mode (Non-Dimming and Phase Dimming (120Vac only)<br>and 0-10V Dimming) |
| Driver Included: No                                                                  |
| Driver Location: Recessed Housing                                                    |
| Driver Type: Constant Current - Universal                                            |
| Driver Class: Class 2                                                                |
| Housing: See components                                                              |
| Input Voltage (V): 120 - 277                                                         |
| Constant Current (MA): 500                                                           |
| LED                                                                                  |

## Number of LEDs: 1

| Number of LEDS. 1                                                          |
|----------------------------------------------------------------------------|
| Color Temperature (°K): 2700 / 3000 / 3500 / 4000                          |
| Max. Delivered Lumen (lm): 940 / 980 / 1029 / 1050                         |
| CRI: >90 CRI                                                               |
| Efficiency (%): 87.9 / 88.4 / 87.9 / 87.9                                  |
| Lamp Life (hrs): 50000                                                     |
| Upon Request: RGB-W Tunable White Special Color Temperature<br>Special LED |
| OPTICAL                                                                    |

## Reflector°: 20 / 40 / 60

Adjustability: Rotational 355°; Tilt 30° Upon Request: Special Beam Angles