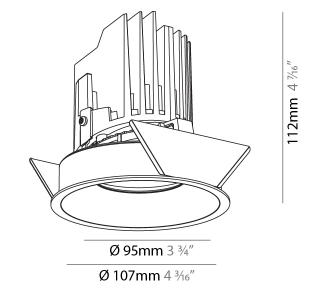

## GENERAL

| GENERAL                                                                              |
|--------------------------------------------------------------------------------------|
| Series: Bioniq                                                                       |
| Subseries: Bioniq Round Adjustable                                                   |
| Brand: Prolicht                                                                      |
| Division: Architectural                                                              |
| Mounting Type: Trimless                                                              |
| Mounting Location: Ceiling                                                           |
| Subcategory: Downlight                                                               |
| PHYSICAL                                                                             |
| Shape: Round                                                                         |
| Diameter (mm): 107                                                                   |
| Diameter (in): $4\frac{3}{16}$                                                       |
| Height (mm): 112                                                                     |
| Height (in): $4\frac{7}{16}$                                                         |
| Ceiling Thickness (mm): 10 / 12.5 / 15 / 25                                          |
| Ceiling Thickness (in): 3/8 or 1/2 or 9/16 or 1                                      |
| Min. Recessing Depth (mm): 130                                                       |
| Min. Recessing Depth (in): $5\frac{1}{8}$                                            |
| Light Distribution: Adjustable / Downlight                                           |
| Weight (kg): 0.557                                                                   |
| Weight (lbs): 1.227                                                                  |
| Fixture Finish: SSR / BKV / CWI / CRY / HAB / UFT / ITA / RUA / FTG / MYG /          |
| LOD / PUS / FRO / FUP / KIA / POP / BLS / SPG / MEY / GOH / GUM / CHC /              |
| COM / ABZ / JAG / OBR / MOS / ROR                                                    |
| Fixture Material: Aluminum Die Cast                                                  |
| Cut-out Measurements: 🛛 111mm / 4 3/8"                                               |
| Upon Request: Unique Ceiling Thickness                                               |
| ELECTRICAL                                                                           |
| Lamp Type: LED (Zhaga Standard)                                                      |
| Input Wattage (W): 15.5                                                              |
| Total Output Wattage (W): 14.5                                                       |
| Dimming: Tri-Mode (Non-Dimming and Phase Dimming (120Vac only)<br>and 0-10V Dimming) |
| Driver Included: No                                                                  |
| Driver Location: Recessed Housing                                                    |
| Driver Type: Constant Current - Universal                                            |
| Driver Class: Class 2                                                                |
| Housing: See components                                                              |
| Input Voltage (V): 120 - 277                                                         |
| Constant Current (MA): 500                                                           |
| LED                                                                                  |

## Reflector°: 20 / 40 / 60

Adjustability: Rotational 355°; Tilt 30° Upon Request: Special Beam Angles