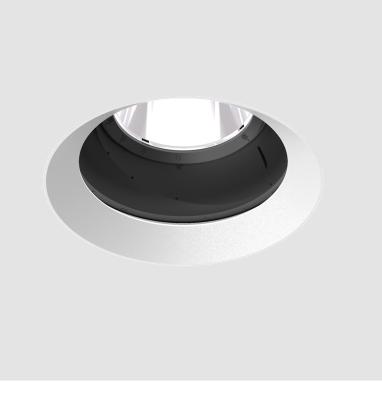

## **BIONIQ ROUND ADJUSTABLE TRIMLESS**

## GENERAL

| GENERAL                                                                              |
|--------------------------------------------------------------------------------------|
| Series: Bioniq                                                                       |
| Subseries: Bioniq Round Adjustable                                                   |
| Brand: Prolicht                                                                      |
| Division: Architectural                                                              |
| Mounting Type: Trimless                                                              |
| Mounting Location: Ceiling                                                           |
| Subcategory: Downlight                                                               |
| PHYSICAL                                                                             |
| Shape: Round                                                                         |
| Diameter (mm): 107                                                                   |
| Diameter (in): $4\frac{3}{16}$                                                       |
| Height (mm): 112                                                                     |
| Height (in): $4\frac{7}{16}$                                                         |
| Ceiling Thickness (mm): 10 / 12.5 / 15 / 25                                          |
| Ceiling Thickness (in): 3/8 or 1/2 or 9/16 or 1                                      |
| Min. Recessing Depth (mm): 130                                                       |
| Min. Recessing Depth (in): $5\frac{1}{8}$                                            |
| Light Distribution: Adjustable / Downlight                                           |
| Weight (kg): 0.557                                                                   |
| Weight (lbs): 1.227                                                                  |
| Fixture Finish: SSR / BKV / CWI / CRY / HAB / UFT / ITA / RUA / FTG / MYG /          |
| LOD / PUS / FRO / FUP / KIA / POP / BLS / SPG / MEY / GOH / GUM / CHC /              |
| COM / ABZ / JAG / OBR / MOS / ROR                                                    |
| Fixture Material: Aluminum Die Cast                                                  |
| Cut-out Measurements: 🛛 111mm / 4 3/8"                                               |
| Upon Request: Unique Ceiling Thickness                                               |
| ELECTRICAL                                                                           |
| Lamp Type: LED (Zhaga Standard)                                                      |
| Input Wattage (W): 15.5                                                              |
| Total Output Wattage (W): 14.5                                                       |
| Dimming: Tri-Mode (Non-Dimming and Phase Dimming (120Vac only)<br>and 0-10V Dimming) |
| Driver Included: No                                                                  |
| Driver Location: Recessed Housing                                                    |
| Driver Type: Constant Current - Universal                                            |
| Driver Class: Class 2                                                                |
| Housing: See components                                                              |
| Input Voltage (V): 120 - 277                                                         |
| Constant Current (MA): 500                                                           |
| LED                                                                                  |