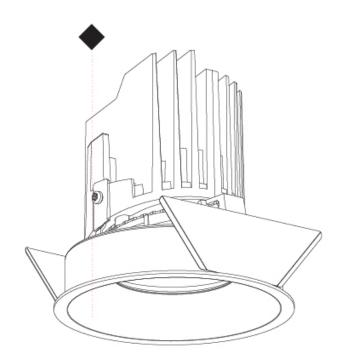

## **BIONIQ ROUND ADJUSTABLE TRIMLESS**

## GENERAL

| GENERAL                                                                              |
|--------------------------------------------------------------------------------------|
| Series: Bioniq                                                                       |
| Subseries: Bioniq Round Adjustable                                                   |
| Brand: Prolicht                                                                      |
| Division: Architectural                                                              |
| Mounting Type: Trimless                                                              |
| Mounting Location: Ceiling                                                           |
| Subcategory: Downlight                                                               |
| PHYSICAL                                                                             |
| Shape: Round                                                                         |
| Diameter (mm): 107                                                                   |
| Diameter (in): $4\frac{3}{16}$                                                       |
| Height (mm): 112                                                                     |
| Height (in): $4\frac{7}{16}$                                                         |
| Ceiling Thickness (mm): 10 / 12.5 / 15 / 25                                          |
| Ceiling Thickness (in): 3/8 or 1/2 or 9/16 or 1                                      |
| Min. Recessing Depth (mm): 130                                                       |
| Min. Recessing Depth (in): $5\frac{1}{8}$                                            |
| Light Distribution: Adjustable / Downlight                                           |
| Weight (kg): 0.557                                                                   |
| Weight (lbs): 1.227                                                                  |
| Fixture Finish: SSR / BKV / CWI / CRY / HAB / UFT / ITA / RUA / FTG / MYG /          |
| LOD / PUS / FRO / FUP / KIA / POP / BLS / SPG / MEY / GOH / GUM / CHC /              |
| COM / ABZ / JAG / OBR / MOS / ROR                                                    |
| Fixture Material: Aluminum Die Cast                                                  |
| Cut-out Measurements: 🛛 111mm / 4 3/8"                                               |
| Upon Request: Unique Ceiling Thickness                                               |
| ELECTRICAL                                                                           |
| Lamp Type: LED (Zhaga Standard)                                                      |
| Input Wattage (W): 15.5                                                              |
| Total Output Wattage (W): 14.5                                                       |
| Dimming: Tri-Mode (Non-Dimming and Phase Dimming (120Vac only)<br>and 0-10V Dimming) |
| Driver Included: No                                                                  |
| Driver Location: Recessed Housing                                                    |
| Driver Type: Constant Current - Universal                                            |
| Driver Class: Class 2                                                                |
| Housing: See components                                                              |
| Input Voltage (V): 120 - 277                                                         |
| Constant Current (MA): 500                                                           |
| LED                                                                                  |