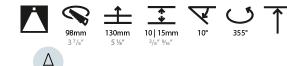

## GENERAL

| GENERAL                                                                              |
|--------------------------------------------------------------------------------------|
| Series: Bioniq                                                                       |
| Subseries: Bioniq Round Adjustable                                                   |
| Brand: Prolicht                                                                      |
| Division: Architectural                                                              |
| Mounting Type: Trimless                                                              |
| Mounting Location: Ceiling                                                           |
| Subcategory: Downlight                                                               |
| PHYSICAL                                                                             |
| Shape: Round                                                                         |
| Diameter (mm): 107                                                                   |
| Diameter (in): $4\frac{3}{16}$                                                       |
| Height (mm): 112                                                                     |
| Height (in): $4\frac{7}{16}$                                                         |
| Ceiling Thickness (mm): 10 / 12.5 / 15 / 25                                          |
| Ceiling Thickness (in): 3/8 or 1/2 or 9/16 or 1                                      |
| Min. Recessing Depth (mm): 130                                                       |
| Min. Recessing Depth (in): $5\frac{1}{8}$                                            |
| Light Distribution: Adjustable / Downlight                                           |
| Weight (kg): 0.557                                                                   |
| Weight (lbs): 1.227                                                                  |
| Fixture Finish: SSR / BKV / CWI / CRY / HAB / UFT / ITA / RUA / FTG / MYG /          |
| LOD / PUS / FRO / FUP / KIA / POP / BLS / SPG / MEY / GOH / GUM / CHC /              |
| COM / ABZ / JAG / OBR / MOS / ROR                                                    |
| Fixture Material: Aluminum Die Cast                                                  |
| Cut-out Measurements: 🛛 111mm / 4 3/8"                                               |
| Upon Request: Unique Ceiling Thickness                                               |
| ELECTRICAL                                                                           |
| Lamp Type: LED (Zhaga Standard)                                                      |
| Input Wattage (W): 15.5                                                              |
| Total Output Wattage (W): 14.5                                                       |
| Dimming: Tri-Mode (Non-Dimming and Phase Dimming (120Vac only)<br>and 0-10V Dimming) |
| Driver Included: No                                                                  |
| Driver Location: Recessed Housing                                                    |
| Driver Type: Constant Current - Universal                                            |
| Driver Class: Class 2                                                                |
| Housing: See components                                                              |
| Input Voltage (V): 120 - 277                                                         |
| Constant Current (MA): 500                                                           |
| LED                                                                                  |

## Reflector°: 20 / 40 / 60

Adjustability: Rotational 355°; Tilt 30° Upon Request: Special Beam Angles