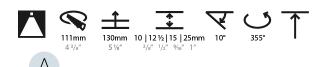

## GENERAL

| GENERAL                                                                              |
|--------------------------------------------------------------------------------------|
| Series: Bioniq                                                                       |
| Subseries: Bioniq Round Adjustable                                                   |
| Brand: Prolicht                                                                      |
| Division: Architectural                                                              |
| Mounting Type: Trimless                                                              |
| Mounting Location: Ceiling                                                           |
| Subcategory: Downlight                                                               |
| PHYSICAL                                                                             |
| Shape: Round                                                                         |
| Diameter (mm): 107                                                                   |
| Diameter (in): $4\frac{3}{16}$                                                       |
| Height (mm): 112                                                                     |
| Height (in): $4\frac{7}{16}$                                                         |
| Ceiling Thickness (mm): 10 / 12.5 / 15 / 25                                          |
| Ceiling Thickness (in): 3/8 or 1/2 or 9/16 or 1                                      |
| Min. Recessing Depth (mm): 130                                                       |
| Min. Recessing Depth (in): $5\frac{1}{8}$                                            |
| Light Distribution: Adjustable / Downlight                                           |
| Weight (kg): 0.557                                                                   |
| Weight (lbs): 1.227                                                                  |
| Fixture Finish: SSR / BKV / CWI / CRY / HAB / UFT / ITA / RUA / FTG / MYG /          |
| LOD / PUS / FRO / FUP / KIA / POP / BLS / SPG / MEY / GOH / GUM / CHC /              |
| COM / ABZ / JAG / OBR / MOS / ROR                                                    |
| Fixture Material: Aluminum Die Cast                                                  |
| Cut-out Measurements: 🛛 111mm / 4 3/8"                                               |
| Upon Request: Unique Ceiling Thickness                                               |
| ELECTRICAL                                                                           |
| Lamp Type: LED (Zhaga Standard)                                                      |
| Input Wattage (W): 15.5                                                              |
| Total Output Wattage (W): 14.5                                                       |
| Dimming: Tri-Mode (Non-Dimming and Phase Dimming (120Vac only)<br>and 0-10V Dimming) |
| Driver Included: No                                                                  |
| Driver Location: Recessed Housing                                                    |
| Driver Type: Constant Current - Universal                                            |
| Driver Class: Class 2                                                                |
| Housing: See components                                                              |
| Input Voltage (V): 120 - 277                                                         |
| Constant Current (MA): 500                                                           |
| LED                                                                                  |