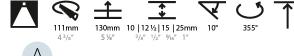

## GENERAL

| GENERAL                                                                              |
|--------------------------------------------------------------------------------------|
| Series: Bioniq                                                                       |
| Subseries: Bioniq Round Adjustable                                                   |
| Brand: Prolicht                                                                      |
| Division: Architectural                                                              |
| Mounting Type: Trimless                                                              |
| Mounting Location: Ceiling                                                           |
| Subcategory: Downlight                                                               |
| PHYSICAL                                                                             |
| Shape: Round                                                                         |
| Diameter (mm): 107                                                                   |
| Diameter (in): $4\frac{3}{16}$                                                       |
| Height (mm): 112                                                                     |
| Height (in): $4\frac{7}{16}$                                                         |
| Ceiling Thickness (mm): 10 / 12.5 / 15 / 25                                          |
| Ceiling Thickness (in): 3/8 or 1/2 or 9/16 or 1                                      |
| Min. Recessing Depth (mm): 130                                                       |
| Min. Recessing Depth (in): $5\frac{1}{8}$                                            |
| Light Distribution: Adjustable / Downlight                                           |
| Weight (kg): 0.557                                                                   |
| Weight (lbs): 1.227                                                                  |
| Fixture Finish: SSR / BKV / CWI / CRY / HAB / UFT / ITA / RUA / FTG / MYG /          |
| LOD / PUS / FRO / FUP / KIA / POP / BLS / SPG / MEY / GOH / GUM / CHC /              |
| COM / ABZ / JAG / OBR / MOS / ROR                                                    |
| Fixture Material: Aluminum Die Cast                                                  |
| Cut-out Measurements: 🛛 111mm / 4 3/8"                                               |
| Upon Request: Unique Ceiling Thickness                                               |
| ELECTRICAL                                                                           |
| Lamp Type: LED (Zhaga Standard)                                                      |
| Input Wattage (W): 15.5                                                              |
| Total Output Wattage (W): 14.5                                                       |
| Dimming: Tri-Mode (Non-Dimming and Phase Dimming (120Vac only)<br>and 0-10V Dimming) |
| Driver Included: No                                                                  |
| Driver Location: Recessed Housing                                                    |
| Driver Type: Constant Current - Universal                                            |
| Driver Class: Class 2                                                                |
| Housing: See components                                                              |
| Input Voltage (V): 120 - 277                                                         |
| Constant Current (MA): 500                                                           |
| LED                                                                                  |

## Reflector°: 20 / 40 / 60

Adjustability: Rotational 355°; Tilt 30° Upon Request: Special Beam Angles