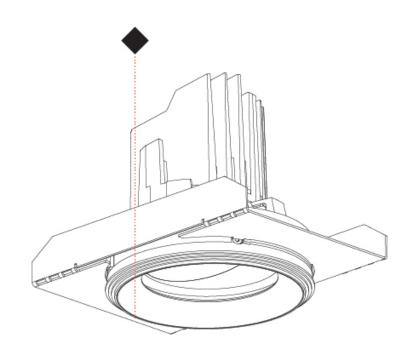

## **BIONIQ ROUND ADJUSTABLE TRIMLESS**

## GENERAL

| GENERAL                                                                              |
|--------------------------------------------------------------------------------------|
| Series: Bioniq                                                                       |
| Subseries: Bioniq Round Adjustable                                                   |
| Brand: Prolicht                                                                      |
| Division: Architectural                                                              |
| Mounting Type: Trimless                                                              |
| Mounting Location: Ceiling                                                           |
| Subcategory: Downlight                                                               |
| PHYSICAL                                                                             |
| Shape: Round                                                                         |
| Diameter (mm): 107                                                                   |
| Diameter (in): $4\frac{3}{16}$                                                       |
| Height (mm): 112                                                                     |
| Height (in): $4\frac{7}{16}$                                                         |
| Ceiling Thickness (mm): 10 / 12.5 / 15 / 25                                          |
| Ceiling Thickness (in): 3/8 or 1/2 or 9/16 or 1                                      |
| Min. Recessing Depth (mm): 130                                                       |
| Min. Recessing Depth (in): $5\frac{1}{8}$                                            |
| Light Distribution: Adjustable / Downlight                                           |
| Weight (kg): 0.557                                                                   |
| Weight (lbs): 1.227                                                                  |
| Fixture Finish: SSR / BKV / CWI / CRY / HAB / UFT / ITA / RUA / FTG / MYG /          |
| LOD / PUS / FRO / FUP / KIA / POP / BLS / SPG / MEY / GOH / GUM / CHC /              |
| COM / ABZ / JAG / OBR / MOS / ROR                                                    |
| Fixture Material: Aluminum Die Cast                                                  |
| Cut-out Measurements: 🛛 111mm / 4 3/8"                                               |
| Upon Request: Unique Ceiling Thickness                                               |
| ELECTRICAL                                                                           |
| Lamp Type: LED (Zhaga Standard)                                                      |
| Input Wattage (W): 15.5                                                              |
| Total Output Wattage (W): 14.5                                                       |
| Dimming: Tri-Mode (Non-Dimming and Phase Dimming (120Vac only)<br>and 0-10V Dimming) |
| Driver Included: No                                                                  |
| Driver Location: Recessed Housing                                                    |
| Driver Type: Constant Current - Universal                                            |
| Driver Class: Class 2                                                                |
| Housing: See components                                                              |
| Input Voltage (V): 120 - 277                                                         |
| Constant Current (MA): 500                                                           |
| LED                                                                                  |