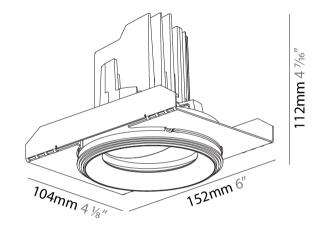

## GENERAL

| GENERAL                                                                              |
|--------------------------------------------------------------------------------------|
| Series: Bioniq                                                                       |
| Subseries: Bioniq Round Adjustable                                                   |
| Brand: Prolicht                                                                      |
| Division: Architectural                                                              |
| Mounting Type: Trimless                                                              |
| Mounting Location: Ceiling                                                           |
| Subcategory: Downlight                                                               |
| PHYSICAL                                                                             |
| Shape: Round                                                                         |
| Diameter (mm): 107                                                                   |
| Diameter (in): $4\frac{3}{16}$                                                       |
| Height (mm): 112                                                                     |
| Height (in): $4\frac{7}{16}$                                                         |
| Ceiling Thickness (mm): 10 / 12.5 / 15 / 25                                          |
| Ceiling Thickness (in): 3/8 or 1/2 or 9/16 or 1                                      |
| Min. Recessing Depth (mm): 130                                                       |
| Min. Recessing Depth (in): $5\frac{1}{8}$                                            |
| Light Distribution: Adjustable / Downlight                                           |
| Weight (kg): 0.557                                                                   |
| Weight (lbs): 1.227                                                                  |
| Fixture Finish: SSR / BKV / CWI / CRY / HAB / UFT / ITA / RUA / FTG / MYG /          |
| LOD / PUS / FRO / FUP / KIA / POP / BLS / SPG / MEY / GOH / GUM / CHC /              |
| COM / ABZ / JAG / OBR / MOS / ROR                                                    |
| Fixture Material: Aluminum Die Cast                                                  |
| Cut-out Measurements: 🛛 111mm / 4 3/8"                                               |
| Upon Request: Unique Ceiling Thickness                                               |
| ELECTRICAL                                                                           |
| Lamp Type: LED (Zhaga Standard)                                                      |
| Input Wattage (W): 15.5                                                              |
| Total Output Wattage (W): 14.5                                                       |
| Dimming: Tri-Mode (Non-Dimming and Phase Dimming (120Vac only)<br>and 0-10V Dimming) |
| Driver Included: No                                                                  |
| Driver Location: Recessed Housing                                                    |
| Driver Type: Constant Current - Universal                                            |
| Driver Class: Class 2                                                                |
| Housing: See components                                                              |
| Input Voltage (V): 120 - 277                                                         |
| Constant Current (MA): 500                                                           |
| LED                                                                                  |

#### GENERAL Series: Bionic

| Series: Bioniq                                                                                                                                                                              |
|---------------------------------------------------------------------------------------------------------------------------------------------------------------------------------------------|
| Subseries: Bioniq Round Adjustable                                                                                                                                                          |
| Brand: Prolicht                                                                                                                                                                             |
| Division: Architectural                                                                                                                                                                     |
| Mounting Type: Trimless                                                                                                                                                                     |
| Mounting Location: Ceiling                                                                                                                                                                  |
| Subcategory: Downlight                                                                                                                                                                      |
| PHYSICAL                                                                                                                                                                                    |
| Shape: Round                                                                                                                                                                                |
| Diameter (mm): 107                                                                                                                                                                          |
| Diameter (in): $4\frac{3}{16}$                                                                                                                                                              |
| Height (mm): 112                                                                                                                                                                            |
| Height (in): $4\frac{7}{16}$                                                                                                                                                                |
| Ceiling Thickness (mm): 10 / 12.5 / 15 / 25                                                                                                                                                 |
| Ceiling Thickness (in): 3/8 or 1/2 or 9/16 or 1                                                                                                                                             |
| Min. Recessing Depth (mm): 130                                                                                                                                                              |
| Min. Recessing Depth (in): $5\frac{1}{8}$                                                                                                                                                   |
| Light Distribution: Adjustable / Downlight                                                                                                                                                  |
| Weight (kg): 0.596                                                                                                                                                                          |
| Weight (lbs): 1.31                                                                                                                                                                          |
| Fixture Finish: SSR / BKV / CWI / CRY / HAB / UFT / ITA / RUA / FTG / MYG /<br>LOD / PUS / FRO / FUP / KIA / POP / BLS / SPG / MEY / GOH / GUM / CHC /<br>COM / ABZ / JAG / OBR / MOS / ROR |
| Fixture Material: Aluminum Die Cast                                                                                                                                                         |
| Cut-out Measurements: 🛛 111mm / 4 3/8"                                                                                                                                                      |
| Upon Request: Unique Ceiling Thickness                                                                                                                                                      |
| ELECTRICAL                                                                                                                                                                                  |
| Lamp Type: LED (Zhaga Standard)                                                                                                                                                             |
| Input Wattage (W): 13.2 / 16.5                                                                                                                                                              |
| Total Output Wattage (W): 12.1 / 14.7                                                                                                                                                       |
| Dimming: Tri-Mode (Non-Dimming and Phase Dimming (120Vac only)                                                                                                                              |
| and 0-10V Dimming)                                                                                                                                                                          |
| Driver Included: No                                                                                                                                                                         |
| Driver Location: Recessed Housing                                                                                                                                                           |
| Driver Type: Constant Current - Universal                                                                                                                                                   |
| Driver Class: Class 2                                                                                                                                                                       |
| Housing: See components                                                                                                                                                                     |
| Input Voltage (V): 120 - 277                                                                                                                                                                |
| Constant Current (MA): 350                                                                                                                                                                  |
| LED                                                                                                                                                                                         |