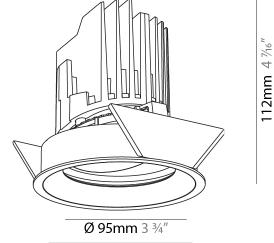

#### GENERAL s. Bio rio

| Series: Bioniq                                                                                                                                                                              |
|---------------------------------------------------------------------------------------------------------------------------------------------------------------------------------------------|
| Subseries: Bioniq Round Adjustable                                                                                                                                                          |
| Brand: Prolicht                                                                                                                                                                             |
| Division: Architectural                                                                                                                                                                     |
| Mounting Type: Recessed                                                                                                                                                                     |
| Mounting Location: Ceiling                                                                                                                                                                  |
| Subcategory: Downlight                                                                                                                                                                      |
| PHYSICAL                                                                                                                                                                                    |
| Shape: Round                                                                                                                                                                                |
| Diameter (mm): 107                                                                                                                                                                          |
| Diameter (in): $4\frac{3}{16}$                                                                                                                                                              |
| Height (mm): 112                                                                                                                                                                            |
| Height (in): 4 <sup>7</sup> / <sub>16</sub>                                                                                                                                                 |
| Ceiling Thickness (mm): 10 / 12.5 / 15                                                                                                                                                      |
| Ceiling Thickness (in): 3/8 or 1/2 or 9/16                                                                                                                                                  |
| Min. Recessing Depth (mm): 130                                                                                                                                                              |
| Min. Recessing Depth (in): 5 1/8                                                                                                                                                            |
| Light Distribution: Adjustable / Downlight                                                                                                                                                  |
| Weight (kg): 0.47                                                                                                                                                                           |
| Weight (lbs): 1.04                                                                                                                                                                          |
| Fixture Finish: SSR / BKV / CWI / CRY / HAB / UFT / ITA / RUA / FTG / MYG /<br>LOD / PUS / FRO / FUP / KIA / POP / BLS / SPG / MEY / GOH / GUM / CHC /<br>COM / ABZ / JAG / OBR / MOS / ROR |
| Fixture Material: Aluminum Die Cast                                                                                                                                                         |
| Cut-out Measurements: 98mm / 3 7/8"                                                                                                                                                         |
| ELECTRICAL                                                                                                                                                                                  |

#### GENERAL ·Bid .....

| Series: Bioniq                                                                                                                                                                          |
|-----------------------------------------------------------------------------------------------------------------------------------------------------------------------------------------|
| Subseries: Bioniq Round Adjustable                                                                                                                                                      |
| Brand: Prolicht                                                                                                                                                                         |
| Division: Architectural                                                                                                                                                                 |
| Mounting Type: Recessed                                                                                                                                                                 |
| Mounting Location: Ceiling                                                                                                                                                              |
| Subcategory: Downlight                                                                                                                                                                  |
| PHYSICAL                                                                                                                                                                                |
| Shape: Round                                                                                                                                                                            |
| Diameter (mm): 107                                                                                                                                                                      |
| Diameter (in): $4\frac{3}{16}$                                                                                                                                                          |
| Height (mm): 112                                                                                                                                                                        |
| Height (in): $4^{7}/_{16}$                                                                                                                                                              |
| Ceiling Thickness (mm): 10 / 12.5 / 15                                                                                                                                                  |
| Ceiling Thickness (in): 3/8 or 1/2 or 9/16                                                                                                                                              |
| Min. Recessing Depth (mm): 130                                                                                                                                                          |
| Min. Recessing Depth (in): 5 1/8                                                                                                                                                        |
| Light Distribution: Adjustable / Downlight                                                                                                                                              |
| Weight (kg): 0.46                                                                                                                                                                       |
| Weight (lbs): 1.01                                                                                                                                                                      |
| Fixture Finish: SSR / BKV / CWI / CRY / HAB / UFT / ITA / RUA / FTG / MYG<br>LOD / PUS / FRO / FUP / KIA / POP / BLS / SPG / MEY / GOH / GUM / CHC<br>COM / ABZ / JAG / OBR / MOS / ROR |
| Fixture Material: Aluminum Die Cast                                                                                                                                                     |
| Cut-out Measurements: 98mm / 3 7/8"                                                                                                                                                     |
| ELECTRICAL                                                                                                                                                                              |
|                                                                                                                                                                                         |