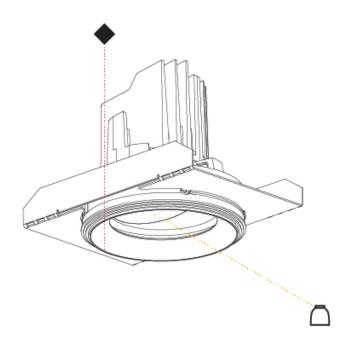

## **BIONIQ ROUND ADJUSTABLE TRIMLESS**

### 

| PROJECT   |  |
|-----------|--|
| ТҮРЕ      |  |
| SPECIFIER |  |
| QUANTITY  |  |
| DATE      |  |

Ø 107mm 4 <sup>3</sup>/16"

Page 1/26

## **BIONIQ ROUND ADJUSTABLE TRIMLESS**

A35179-

PROJECT

А