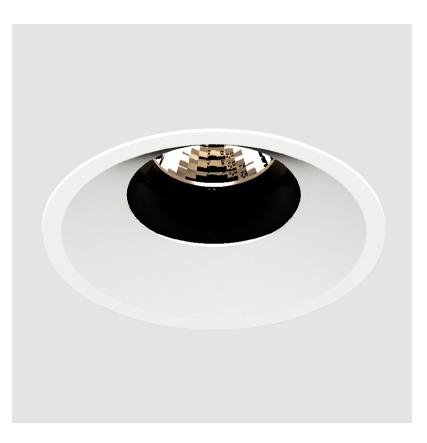

## **BIONIQ ROUND ADJUSTABLE TRIMLESS**

## GENERAL

| GENERAL                                                                              |
|--------------------------------------------------------------------------------------|
| Series: Bioniq                                                                       |
| Subseries: Bioniq Round Adjustable                                                   |
| Brand: Prolicht                                                                      |
| Division: Architectural                                                              |
| Mounting Type: Trimless                                                              |
| Mounting Location: Ceiling                                                           |
| Subcategory: Downlight                                                               |
| PHYSICAL                                                                             |
| Shape: Round                                                                         |
| Diameter (mm): 107                                                                   |
| Diameter (in): $4\frac{3}{16}$                                                       |
| Height (mm): 112                                                                     |
| Height (in): $4\frac{7}{16}$                                                         |
| Ceiling Thickness (mm): 10 / 12.5 / 15 / 25                                          |
| Ceiling Thickness (in): 3/8 or 1/2 or 9/16 or 1                                      |
| Min. Recessing Depth (mm): 130                                                       |
| Min. Recessing Depth (in): $5\frac{1}{8}$                                            |
| Light Distribution: Adjustable / Downlight                                           |
| Weight (kg): 0.557                                                                   |
| Weight (lbs): 1.227                                                                  |
| Fixture Finish: SSR / BKV / CWI / CRY / HAB / UFT / ITA / RUA / FTG / MYG /          |
| LOD / PUS / FRO / FUP / KIA / POP / BLS / SPG / MEY / GOH / GUM / CHC /              |
| COM / ABZ / JAG / OBR / MOS / ROR                                                    |
| Fixture Material: Aluminum Die Cast                                                  |
| Cut-out Measurements: 🛛 111mm / 4 3/8"                                               |
| Upon Request: Unique Ceiling Thickness                                               |
| ELECTRICAL                                                                           |
| Lamp Type: LED (Zhaga Standard)                                                      |
| Input Wattage (W): 15.5                                                              |
| Total Output Wattage (W): 14.5                                                       |
| Dimming: Tri-Mode (Non-Dimming and Phase Dimming (120Vac only)<br>and 0-10V Dimming) |
| Driver Included: No                                                                  |
| Driver Location: Recessed Housing                                                    |
| Driver Type: Constant Current - Universal                                            |
| Driver Class: Class 2                                                                |
| Housing: See components                                                              |
| Input Voltage (V): 120 - 277                                                         |
| Constant Current (MA): 500                                                           |
| LED                                                                                  |

## Number of LEDs: 1

| Number of LEDS. 1                                                          |
|----------------------------------------------------------------------------|
| Color Temperature (°K): 2700 / 3000 / 3500 / 4000                          |
| Max. Delivered Lumen (lm): 940 / 980 / 1029 / 1050                         |
| CRI: >90 CRI                                                               |
| Efficiency (%): 87.9 / 88.4 / 87.9 / 87.9                                  |
| Lamp Life (hrs): 50000                                                     |
| Upon Request: RGB-W Tunable White Special Color Temperature<br>Special LED |
| OPTICAL                                                                    |

## Reflector°: 20 / 40 / 60

Adjustability: Rotational 355°; Tilt 30° Upon Request: Special Beam Angles