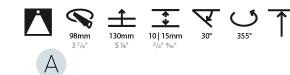

## GENERAL

| GENERAL                                                                              |
|--------------------------------------------------------------------------------------|
| Series: Bioniq                                                                       |
| Subseries: Bioniq Round Adjustable                                                   |
| Brand: Prolicht                                                                      |
| Division: Architectural                                                              |
| Mounting Type: Trimless                                                              |
| Mounting Location: Ceiling                                                           |
| Subcategory: Downlight                                                               |
| PHYSICAL                                                                             |
| Shape: Round                                                                         |
| Diameter (mm): 107                                                                   |
| Diameter (in): $4\frac{3}{16}$                                                       |
| Height (mm): 112                                                                     |
| Height (in): $4\frac{7}{16}$                                                         |
| Ceiling Thickness (mm): 10 / 12.5 / 15 / 25                                          |
| Ceiling Thickness (in): 3/8 or 1/2 or 9/16 or 1                                      |
| Min. Recessing Depth (mm): 130                                                       |
| Min. Recessing Depth (in): $5\frac{1}{8}$                                            |
| Light Distribution: Adjustable / Downlight                                           |
| Weight (kg): 0.557                                                                   |
| Weight (lbs): 1.227                                                                  |
| Fixture Finish: SSR / BKV / CWI / CRY / HAB / UFT / ITA / RUA / FTG / MYG /          |
| LOD / PUS / FRO / FUP / KIA / POP / BLS / SPG / MEY / GOH / GUM / CHC /              |
| COM / ABZ / JAG / OBR / MOS / ROR                                                    |
| Fixture Material: Aluminum Die Cast                                                  |
| Cut-out Measurements: 🛛 111mm / 4 3/8"                                               |
| Upon Request: Unique Ceiling Thickness                                               |
| ELECTRICAL                                                                           |
| Lamp Type: LED (Zhaga Standard)                                                      |
| Input Wattage (W): 15.5                                                              |
| Total Output Wattage (W): 14.5                                                       |
| Dimming: Tri-Mode (Non-Dimming and Phase Dimming (120Vac only)<br>and 0-10V Dimming) |
| Driver Included: No                                                                  |
| Driver Location: Recessed Housing                                                    |
| Driver Type: Constant Current - Universal                                            |
| Driver Class: Class 2                                                                |
| Housing: See components                                                              |
| Input Voltage (V): 120 - 277                                                         |
| Constant Current (MA): 500                                                           |
| LED                                                                                  |

## Number of LEDs: 1

| Number of LEDS. 1                                                          |
|----------------------------------------------------------------------------|
| Color Temperature (°K): 2700 / 3000 / 3500 / 4000                          |
| Max. Delivered Lumen (lm): 940 / 980 / 1029 / 1050                         |
| CRI: >90 CRI                                                               |
| Efficiency (%): 87.9 / 88.4 / 87.9 / 87.9                                  |
| Lamp Life (hrs): 50000                                                     |
| Upon Request: RGB-W Tunable White Special Color Temperature<br>Special LED |
| OPTICAL                                                                    |

## Reflector°: 20 / 40 / 60

Adjustability: Rotational 355°; Tilt 30° Upon Request: Special Beam Angles