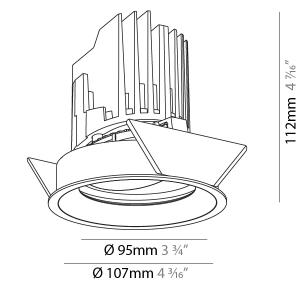

## GENERAL

| GENERAL                                                                              |
|--------------------------------------------------------------------------------------|
| Series: Bioniq                                                                       |
| Subseries: Bioniq Round Adjustable                                                   |
| Brand: Prolicht                                                                      |
| Division: Architectural                                                              |
| Mounting Type: Trimless                                                              |
| Mounting Location: Ceiling                                                           |
| Subcategory: Downlight                                                               |
| PHYSICAL                                                                             |
| Shape: Round                                                                         |
| Diameter (mm): 107                                                                   |
| Diameter (in): $4\frac{3}{16}$                                                       |
| Height (mm): 112                                                                     |
| Height (in): $4\frac{7}{16}$                                                         |
| Ceiling Thickness (mm): 10 / 12.5 / 15 / 25                                          |
| Ceiling Thickness (in): 3/8 or 1/2 or 9/16 or 1                                      |
| Min. Recessing Depth (mm): 130                                                       |
| Min. Recessing Depth (in): $5\frac{1}{8}$                                            |
| Light Distribution: Adjustable / Downlight                                           |
| Weight (kg): 0.557                                                                   |
| Weight (lbs): 1.227                                                                  |
| Fixture Finish: SSR / BKV / CWI / CRY / HAB / UFT / ITA / RUA / FTG / MYG /          |
| LOD / PUS / FRO / FUP / KIA / POP / BLS / SPG / MEY / GOH / GUM / CHC /              |
| COM / ABZ / JAG / OBR / MOS / ROR                                                    |
| Fixture Material: Aluminum Die Cast                                                  |
| Cut-out Measurements: 🛛 111mm / 4 3/8"                                               |
| Upon Request: Unique Ceiling Thickness                                               |
| ELECTRICAL                                                                           |
| Lamp Type: LED (Zhaga Standard)                                                      |
| Input Wattage (W): 15.5                                                              |
| Total Output Wattage (W): 14.5                                                       |
| Dimming: Tri-Mode (Non-Dimming and Phase Dimming (120Vac only)<br>and 0-10V Dimming) |
| Driver Included: No                                                                  |
| Driver Location: Recessed Housing                                                    |
| Driver Type: Constant Current - Universal                                            |
| Driver Class: Class 2                                                                |
| Housing: See components                                                              |
| Input Voltage (V): 120 - 277                                                         |
| Constant Current (MA): 500                                                           |
| LED                                                                                  |