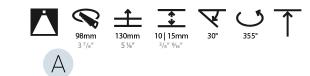

## GENERAL

| GENERAL                                                                              |
|--------------------------------------------------------------------------------------|
| Series: Bioniq                                                                       |
| Subseries: Bioniq Round Adjustable                                                   |
| Brand: Prolicht                                                                      |
| Division: Architectural                                                              |
| Mounting Type: Trimless                                                              |
| Mounting Location: Ceiling                                                           |
| Subcategory: Downlight                                                               |
| PHYSICAL                                                                             |
| Shape: Round                                                                         |
| Diameter (mm): 107                                                                   |
| Diameter (in): $4\frac{3}{16}$                                                       |
| Height (mm): 112                                                                     |
| Height (in): $4\frac{7}{16}$                                                         |
| Ceiling Thickness (mm): 10 / 12.5 / 15 / 25                                          |
| Ceiling Thickness (in): 3/8 or 1/2 or 9/16 or 1                                      |
| Min. Recessing Depth (mm): 130                                                       |
| Min. Recessing Depth (in): $5\frac{1}{8}$                                            |
| Light Distribution: Adjustable / Downlight                                           |
| Weight (kg): 0.557                                                                   |
| Weight (lbs): 1.227                                                                  |
| Fixture Finish: SSR / BKV / CWI / CRY / HAB / UFT / ITA / RUA / FTG / MYG /          |
| LOD / PUS / FRO / FUP / KIA / POP / BLS / SPG / MEY / GOH / GUM / CHC /              |
| COM / ABZ / JAG / OBR / MOS / ROR                                                    |
| Fixture Material: Aluminum Die Cast                                                  |
| Cut-out Measurements: 🛛 111mm / 4 3/8"                                               |
| Upon Request: Unique Ceiling Thickness                                               |
| ELECTRICAL                                                                           |
| Lamp Type: LED (Zhaga Standard)                                                      |
| Input Wattage (W): 15.5                                                              |
| Total Output Wattage (W): 14.5                                                       |
| Dimming: Tri-Mode (Non-Dimming and Phase Dimming (120Vac only)<br>and 0-10V Dimming) |
| Driver Included: No                                                                  |
| Driver Location: Recessed Housing                                                    |
| Driver Type: Constant Current - Universal                                            |
| Driver Class: Class 2                                                                |
| Housing: See components                                                              |
| Input Voltage (V): 120 - 277                                                         |
| Constant Current (MA): 500                                                           |
| LED                                                                                  |

## Number of LEDs: 1

| Number of LEDS. 1                                                          |
|----------------------------------------------------------------------------|
| Color Temperature (°K): 2700 / 3000 / 3500 / 4000                          |
| Max. Delivered Lumen (lm): 940 / 980 / 1029 / 1050                         |
| CRI: >90 CRI                                                               |
| Efficiency (%): 87.9 / 88.4 / 87.9 / 87.9                                  |
| Lamp Life (hrs): 50000                                                     |
| Upon Request: RGB-W Tunable White Special Color Temperature<br>Special LED |
| OPTICAL                                                                    |

## Reflector°: 20 / 40 / 60

Adjustability: Rotational 355°; Tilt 30° Upon Request: Special Beam Angles