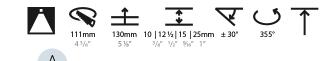

## GENERAL

| GENERAL                                                                              |
|--------------------------------------------------------------------------------------|
| Series: Bioniq                                                                       |
| Subseries: Bioniq Round Adjustable                                                   |
| Brand: Prolicht                                                                      |
| Division: Architectural                                                              |
| Mounting Type: Trimless                                                              |
| Mounting Location: Ceiling                                                           |
| Subcategory: Downlight                                                               |
| PHYSICAL                                                                             |
| Shape: Round                                                                         |
| Diameter (mm): 107                                                                   |
| Diameter (in): $4\frac{3}{16}$                                                       |
| Height (mm): 112                                                                     |
| Height (in): $4\frac{7}{16}$                                                         |
| Ceiling Thickness (mm): 10 / 12.5 / 15 / 25                                          |
| Ceiling Thickness (in): 3/8 or 1/2 or 9/16 or 1                                      |
| Min. Recessing Depth (mm): 130                                                       |
| Min. Recessing Depth (in): $5\frac{1}{8}$                                            |
| Light Distribution: Adjustable / Downlight                                           |
| Weight (kg): 0.557                                                                   |
| Weight (lbs): 1.227                                                                  |
| Fixture Finish: SSR / BKV / CWI / CRY / HAB / UFT / ITA / RUA / FTG / MYG /          |
| LOD / PUS / FRO / FUP / KIA / POP / BLS / SPG / MEY / GOH / GUM / CHC /              |
| COM / ABZ / JAG / OBR / MOS / ROR                                                    |
| Fixture Material: Aluminum Die Cast                                                  |
| Cut-out Measurements: 🛛 111mm / 4 3/8"                                               |
| Upon Request: Unique Ceiling Thickness                                               |
| ELECTRICAL                                                                           |
| Lamp Type: LED (Zhaga Standard)                                                      |
| Input Wattage (W): 15.5                                                              |
| Total Output Wattage (W): 14.5                                                       |
| Dimming: Tri-Mode (Non-Dimming and Phase Dimming (120Vac only)<br>and 0-10V Dimming) |
| Driver Included: No                                                                  |
| Driver Location: Recessed Housing                                                    |
| Driver Type: Constant Current - Universal                                            |
| Driver Class: Class 2                                                                |
| Housing: See components                                                              |
| Input Voltage (V): 120 - 277                                                         |
| Constant Current (MA): 500                                                           |
| LED                                                                                  |

## Reflector°: 20 / 40 / 60

Adjustability: Rotational 355°; Tilt 30° Upon Request: Special Beam Angles