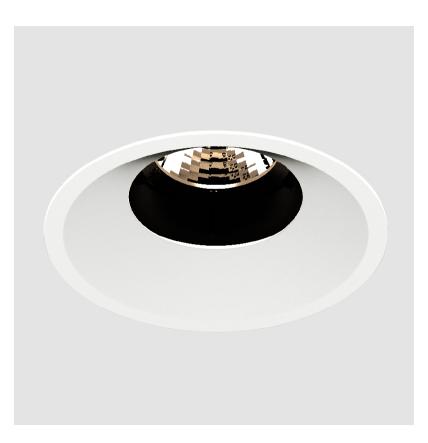

## GENERAL

| GENERAL                                                                              |
|--------------------------------------------------------------------------------------|
| Series: Bioniq                                                                       |
| Subseries: Bioniq Round Adjustable                                                   |
| Brand: Prolicht                                                                      |
| Division: Architectural                                                              |
| Mounting Type: Trimless                                                              |
| Mounting Location: Ceiling                                                           |
| Subcategory: Downlight                                                               |
| PHYSICAL                                                                             |
| Shape: Round                                                                         |
| Diameter (mm): 107                                                                   |
| Diameter (in): $4\frac{3}{16}$                                                       |
| Height (mm): 112                                                                     |
| Height (in): $4\frac{7}{16}$                                                         |
| Ceiling Thickness (mm): 10 / 12.5 / 15 / 25                                          |
| Ceiling Thickness (in): 3/8 or 1/2 or 9/16 or 1                                      |
| Min. Recessing Depth (mm): 130                                                       |
| Min. Recessing Depth (in): $5\frac{1}{8}$                                            |
| Light Distribution: Adjustable / Downlight                                           |
| Weight (kg): 0.557                                                                   |
| Weight (lbs): 1.227                                                                  |
| Fixture Finish: SSR / BKV / CWI / CRY / HAB / UFT / ITA / RUA / FTG / MYG /          |
| LOD / PUS / FRO / FUP / KIA / POP / BLS / SPG / MEY / GOH / GUM / CHC /              |
| COM / ABZ / JAG / OBR / MOS / ROR                                                    |
| Fixture Material: Aluminum Die Cast                                                  |
| Cut-out Measurements: 🛛 111mm / 4 3/8"                                               |
| Upon Request: Unique Ceiling Thickness                                               |
| ELECTRICAL                                                                           |
| Lamp Type: LED (Zhaga Standard)                                                      |
| Input Wattage (W): 15.5                                                              |
| Total Output Wattage (W): 14.5                                                       |
| Dimming: Tri-Mode (Non-Dimming and Phase Dimming (120Vac only)<br>and 0-10V Dimming) |
| Driver Included: No                                                                  |
| Driver Location: Recessed Housing                                                    |
| Driver Type: Constant Current - Universal                                            |
| Driver Class: Class 2                                                                |
| Housing: See components                                                              |
| Input Voltage (V): 120 - 277                                                         |
| Constant Current (MA): 500                                                           |
| LED                                                                                  |

#### GENERAL s. Bio rio

| Series: Bioniq                                                                                                                                                                              |
|---------------------------------------------------------------------------------------------------------------------------------------------------------------------------------------------|
| Subseries: Bioniq Round Adjustable                                                                                                                                                          |
| Brand: Prolicht                                                                                                                                                                             |
| Division: Architectural                                                                                                                                                                     |
| Mounting Type: Recessed                                                                                                                                                                     |
| Mounting Location: Ceiling                                                                                                                                                                  |
| Subcategory: Downlight                                                                                                                                                                      |
| PHYSICAL                                                                                                                                                                                    |
| Shape: Round                                                                                                                                                                                |
| Diameter (mm): 107                                                                                                                                                                          |
| Diameter (in): $4\frac{3}{16}$                                                                                                                                                              |
| Height (mm): 112                                                                                                                                                                            |
| Height (in): 4 <sup>7</sup> / <sub>16</sub>                                                                                                                                                 |
| Ceiling Thickness (mm): 10 / 12.5 / 15                                                                                                                                                      |
| Ceiling Thickness (in): 3/8 or 1/2 or 9/16                                                                                                                                                  |
| Min. Recessing Depth (mm): 130                                                                                                                                                              |
| Min. Recessing Depth (in): 5 1/8                                                                                                                                                            |
| Light Distribution: Adjustable / Downlight                                                                                                                                                  |
| Weight (kg): 0.47                                                                                                                                                                           |
| Weight (lbs): 1.04                                                                                                                                                                          |
| Fixture Finish: SSR / BKV / CWI / CRY / HAB / UFT / ITA / RUA / FTG / MYG /<br>LOD / PUS / FRO / FUP / KIA / POP / BLS / SPG / MEY / GOH / GUM / CHC /<br>COM / ABZ / JAG / OBR / MOS / ROR |
| Fixture Material: Aluminum Die Cast                                                                                                                                                         |
| Cut-out Measurements: 98mm / 3 7/8"                                                                                                                                                         |
| ELECTRICAL                                                                                                                                                                                  |