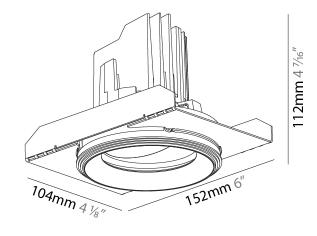

## GENERAL

| GENERAL                                                                              |
|--------------------------------------------------------------------------------------|
| Series: Bioniq                                                                       |
| Subseries: Bioniq Round Adjustable                                                   |
| Brand: Prolicht                                                                      |
| Division: Architectural                                                              |
| Mounting Type: Trimless                                                              |
| Mounting Location: Ceiling                                                           |
| Subcategory: Downlight                                                               |
| PHYSICAL                                                                             |
| Shape: Round                                                                         |
| Diameter (mm): 107                                                                   |
| Diameter (in): $4\frac{3}{16}$                                                       |
| Height (mm): 112                                                                     |
| Height (in): $4\frac{7}{16}$                                                         |
| Ceiling Thickness (mm): 10 / 12.5 / 15 / 25                                          |
| Ceiling Thickness (in): 3/8 or 1/2 or 9/16 or 1                                      |
| Min. Recessing Depth (mm): 130                                                       |
| Min. Recessing Depth (in): $5\frac{1}{8}$                                            |
| Light Distribution: Adjustable / Downlight                                           |
| Weight (kg): 0.557                                                                   |
| Weight (lbs): 1.227                                                                  |
| Fixture Finish: SSR / BKV / CWI / CRY / HAB / UFT / ITA / RUA / FTG / MYG /          |
| LOD / PUS / FRO / FUP / KIA / POP / BLS / SPG / MEY / GOH / GUM / CHC /              |
| COM / ABZ / JAG / OBR / MOS / ROR                                                    |
| Fixture Material: Aluminum Die Cast                                                  |
| Cut-out Measurements: 🛛 111mm / 4 3/8"                                               |
| Upon Request: Unique Ceiling Thickness                                               |
| ELECTRICAL                                                                           |
| Lamp Type: LED (Zhaga Standard)                                                      |
| Input Wattage (W): 15.5                                                              |
| Total Output Wattage (W): 14.5                                                       |
| Dimming: Tri-Mode (Non-Dimming and Phase Dimming (120Vac only)<br>and 0-10V Dimming) |
| Driver Included: No                                                                  |
| Driver Location: Recessed Housing                                                    |
| Driver Type: Constant Current - Universal                                            |
| Driver Class: Class 2                                                                |
| Housing: See components                                                              |
| Input Voltage (V): 120 - 277                                                         |
| Constant Current (MA): 500                                                           |
| LED                                                                                  |