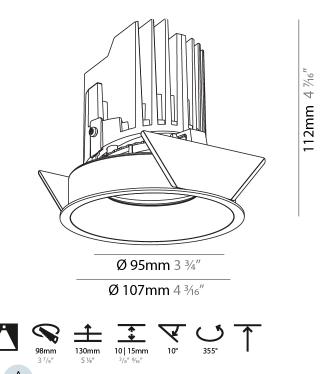

## GENERAL

| GENERAL                                                                              |
|--------------------------------------------------------------------------------------|
| Series: Bioniq                                                                       |
| Subseries: Bioniq Round Adjustable                                                   |
| Brand: Prolicht                                                                      |
| Division: Architectural                                                              |
| Mounting Type: Trimless                                                              |
| Mounting Location: Ceiling                                                           |
| Subcategory: Downlight                                                               |
| PHYSICAL                                                                             |
| Shape: Round                                                                         |
| Diameter (mm): 107                                                                   |
| Diameter (in): $4\frac{3}{16}$                                                       |
| Height (mm): 112                                                                     |
| Height (in): $4\frac{7}{16}$                                                         |
| Ceiling Thickness (mm): 10 / 12.5 / 15 / 25                                          |
| Ceiling Thickness (in): 3/8 or 1/2 or 9/16 or 1                                      |
| Min. Recessing Depth (mm): 130                                                       |
| Min. Recessing Depth (in): $5\frac{1}{8}$                                            |
| Light Distribution: Adjustable / Downlight                                           |
| Weight (kg): 0.557                                                                   |
| Weight (lbs): 1.227                                                                  |
| Fixture Finish: SSR / BKV / CWI / CRY / HAB / UFT / ITA / RUA / FTG / MYG /          |
| LOD / PUS / FRO / FUP / KIA / POP / BLS / SPG / MEY / GOH / GUM / CHC /              |
| COM / ABZ / JAG / OBR / MOS / ROR                                                    |
| Fixture Material: Aluminum Die Cast                                                  |
| Cut-out Measurements: 🛛 111mm / 4 3/8"                                               |
| Upon Request: Unique Ceiling Thickness                                               |
| ELECTRICAL                                                                           |
| Lamp Type: LED (Zhaga Standard)                                                      |
| Input Wattage (W): 15.5                                                              |
| Total Output Wattage (W): 14.5                                                       |
| Dimming: Tri-Mode (Non-Dimming and Phase Dimming (120Vac only)<br>and 0-10V Dimming) |
| Driver Included: No                                                                  |
| Driver Location: Recessed Housing                                                    |
| Driver Type: Constant Current - Universal                                            |
| Driver Class: Class 2                                                                |
| Housing: See components                                                              |
| Input Voltage (V): 120 - 277                                                         |
| Constant Current (MA): 500                                                           |
| LED                                                                                  |

## Reflector°: 20 / 40 / 60

Adjustability: Rotational 355°; Tilt 30° Upon Request: Special Beam Angles