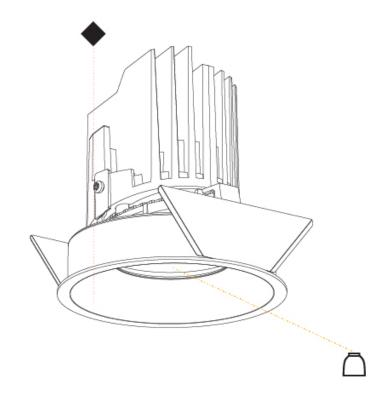

## **BIONIQ ROUND ADJUSTABLE TRIMLESS**

#### GENERAL Series: Bionic

| Series: Bioniq                                                                                                                                                                              |
|---------------------------------------------------------------------------------------------------------------------------------------------------------------------------------------------|
| Subseries: Bioniq Round Adjustable                                                                                                                                                          |
| Brand: Prolicht                                                                                                                                                                             |
| Division: Architectural                                                                                                                                                                     |
| Mounting Type: Trimless                                                                                                                                                                     |
| Mounting Location: Ceiling                                                                                                                                                                  |
| Subcategory: Downlight                                                                                                                                                                      |
| PHYSICAL                                                                                                                                                                                    |
| Shape: Round                                                                                                                                                                                |
| Diameter (mm): 107                                                                                                                                                                          |
| Diameter (in): $4\frac{3}{16}$                                                                                                                                                              |
| Height (mm): 112                                                                                                                                                                            |
| Height (in): $4\frac{7}{16}$                                                                                                                                                                |
| Ceiling Thickness (mm): 10 / 12.5 / 15 / 25                                                                                                                                                 |
| Ceiling Thickness (in): 3/8 or 1/2 or 9/16 or 1                                                                                                                                             |
| Min. Recessing Depth (mm): 130                                                                                                                                                              |
| Min. Recessing Depth (in): $5\frac{1}{8}$                                                                                                                                                   |
| Light Distribution: Adjustable / Downlight                                                                                                                                                  |
| Weight (kg): 0.596                                                                                                                                                                          |
| Weight (lbs): 1.31                                                                                                                                                                          |
| Fixture Finish: SSR / BKV / CWI / CRY / HAB / UFT / ITA / RUA / FTG / MYG /<br>LOD / PUS / FRO / FUP / KIA / POP / BLS / SPG / MEY / GOH / GUM / CHC /<br>COM / ABZ / JAG / OBR / MOS / ROR |
| Fixture Material: Aluminum Die Cast                                                                                                                                                         |
| Cut-out Measurements: 🛛 111mm / 4 3/8"                                                                                                                                                      |
| Upon Request: Unique Ceiling Thickness                                                                                                                                                      |
| ELECTRICAL                                                                                                                                                                                  |
| Lamp Type: LED (Zhaga Standard)                                                                                                                                                             |
| Input Wattage (W): 13.2 / 16.5                                                                                                                                                              |
| Total Output Wattage (W): 12.1 / 14.7                                                                                                                                                       |
| Dimming: Tri-Mode (Non-Dimming and Phase Dimming (120Vac only)                                                                                                                              |
| and 0-10V Dimming)                                                                                                                                                                          |
| Driver Included: No                                                                                                                                                                         |
| Driver Location: Recessed Housing                                                                                                                                                           |
| Driver Type: Constant Current - Universal                                                                                                                                                   |
| Driver Class: Class 2                                                                                                                                                                       |
| Housing: See components                                                                                                                                                                     |
| Input Voltage (V): 120 - 277                                                                                                                                                                |
| Constant Current (MA): 350                                                                                                                                                                  |
| LED                                                                                                                                                                                         |

#### Number of LEDs: 1

#### OPTICAL

| Reflector <sup>®</sup> : 3 | 10 |
|----------------------------|----|
|----------------------------|----|

Adjustability: Rotational 355°; Tilt 30° Upon Request: Special Beam Angles