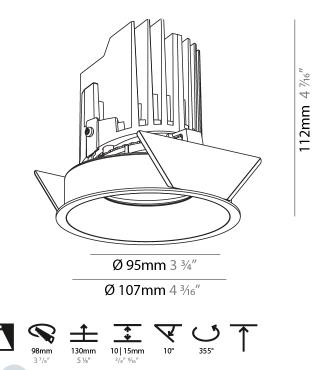

## GENERAL

| GENERAL                                                                              |
|--------------------------------------------------------------------------------------|
| Series: Bioniq                                                                       |
| Subseries: Bioniq Round Adjustable                                                   |
| Brand: Prolicht                                                                      |
| Division: Architectural                                                              |
| Mounting Type: Trimless                                                              |
| Mounting Location: Ceiling                                                           |
| Subcategory: Downlight                                                               |
| PHYSICAL                                                                             |
| Shape: Round                                                                         |
| Diameter (mm): 107                                                                   |
| Diameter (in): $4\frac{3}{16}$                                                       |
| Height (mm): 112                                                                     |
| Height (in): $4\frac{7}{16}$                                                         |
| Ceiling Thickness (mm): 10 / 12.5 / 15 / 25                                          |
| Ceiling Thickness (in): 3/8 or 1/2 or 9/16 or 1                                      |
| Min. Recessing Depth (mm): 130                                                       |
| Min. Recessing Depth (in): $5\frac{1}{8}$                                            |
| Light Distribution: Adjustable / Downlight                                           |
| Weight (kg): 0.557                                                                   |
| Weight (lbs): 1.227                                                                  |
| Fixture Finish: SSR / BKV / CWI / CRY / HAB / UFT / ITA / RUA / FTG / MYG /          |
| LOD / PUS / FRO / FUP / KIA / POP / BLS / SPG / MEY / GOH / GUM / CHC /              |
| COM / ABZ / JAG / OBR / MOS / ROR                                                    |
| Fixture Material: Aluminum Die Cast                                                  |
| Cut-out Measurements: 🛛 111mm / 4 3/8"                                               |
| Upon Request: Unique Ceiling Thickness                                               |
| ELECTRICAL                                                                           |
| Lamp Type: LED (Zhaga Standard)                                                      |
| Input Wattage (W): 15.5                                                              |
| Total Output Wattage (W): 14.5                                                       |
| Dimming: Tri-Mode (Non-Dimming and Phase Dimming (120Vac only)<br>and 0-10V Dimming) |
| Driver Included: No                                                                  |
| Driver Location: Recessed Housing                                                    |
| Driver Type: Constant Current - Universal                                            |
| Driver Class: Class 2                                                                |
| Housing: See components                                                              |
| Input Voltage (V): 120 - 277                                                         |
| Constant Current (MA): 500                                                           |
| LED                                                                                  |

## Number of LEDs: 1

| Number of LEDS. 1                                                          |
|----------------------------------------------------------------------------|
| Color Temperature (°K): 2700 / 3000 / 3500 / 4000                          |
| Max. Delivered Lumen (lm): 940 / 980 / 1029 / 1050                         |
| CRI: >90 CRI                                                               |
| Efficiency (%): 87.9 / 88.4 / 87.9 / 87.9                                  |
| Lamp Life (hrs): 50000                                                     |
| Upon Request: RGB-W Tunable White Special Color Temperature<br>Special LED |
| OPTICAL                                                                    |

## Reflector°: 20 / 40 / 60

Adjustability: Rotational 355°; Tilt 30° Upon Request: Special Beam Angles