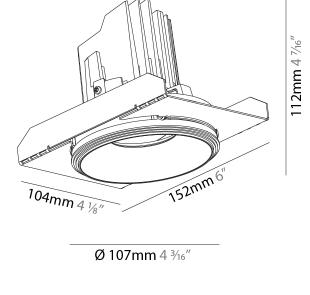

## GENERAL

| GENERAL                                                                              |
|--------------------------------------------------------------------------------------|
| Series: Bioniq                                                                       |
| Subseries: Bioniq Round Adjustable                                                   |
| Brand: Prolicht                                                                      |
| Division: Architectural                                                              |
| Mounting Type: Trimless                                                              |
| Mounting Location: Ceiling                                                           |
| Subcategory: Downlight                                                               |
| PHYSICAL                                                                             |
| Shape: Round                                                                         |
| Diameter (mm): 107                                                                   |
| Diameter (in): $4\frac{3}{16}$                                                       |
| Height (mm): 112                                                                     |
| Height (in): $4\frac{7}{16}$                                                         |
| Ceiling Thickness (mm): 10 / 12.5 / 15 / 25                                          |
| Ceiling Thickness (in): 3/8 or 1/2 or 9/16 or 1                                      |
| Min. Recessing Depth (mm): 130                                                       |
| Min. Recessing Depth (in): $5\frac{1}{8}$                                            |
| Light Distribution: Adjustable / Downlight                                           |
| Weight (kg): 0.557                                                                   |
| Weight (lbs): 1.227                                                                  |
| Fixture Finish: SSR / BKV / CWI / CRY / HAB / UFT / ITA / RUA / FTG / MYG /          |
| LOD / PUS / FRO / FUP / KIA / POP / BLS / SPG / MEY / GOH / GUM / CHC /              |
| COM / ABZ / JAG / OBR / MOS / ROR                                                    |
| Fixture Material: Aluminum Die Cast                                                  |
| Cut-out Measurements: 🛛 111mm / 4 3/8"                                               |
| Upon Request: Unique Ceiling Thickness                                               |
| ELECTRICAL                                                                           |
| Lamp Type: LED (Zhaga Standard)                                                      |
| Input Wattage (W): 15.5                                                              |
| Total Output Wattage (W): 14.5                                                       |
| Dimming: Tri-Mode (Non-Dimming and Phase Dimming (120Vac only)<br>and 0-10V Dimming) |
| Driver Included: No                                                                  |
| Driver Location: Recessed Housing                                                    |
| Driver Type: Constant Current - Universal                                            |
| Driver Class: Class 2                                                                |
| Housing: See components                                                              |
| Input Voltage (V): 120 - 277                                                         |
| Constant Current (MA): 500                                                           |
| LED                                                                                  |

#### GENERAL Series: Bionic

| Series: Bioniq                                                                                                                                                                              |
|---------------------------------------------------------------------------------------------------------------------------------------------------------------------------------------------|
| Subseries: Bioniq Round Adjustable                                                                                                                                                          |
| Brand: Prolicht                                                                                                                                                                             |
| Division: Architectural                                                                                                                                                                     |
| Mounting Type: Trimless                                                                                                                                                                     |
| Mounting Location: Ceiling                                                                                                                                                                  |
| Subcategory: Downlight                                                                                                                                                                      |
| PHYSICAL                                                                                                                                                                                    |
| Shape: Round                                                                                                                                                                                |
| Diameter (mm): 107                                                                                                                                                                          |
| Diameter (in): $4\frac{3}{16}$                                                                                                                                                              |
| Height (mm): 112                                                                                                                                                                            |
| Height (in): $4\frac{7}{16}$                                                                                                                                                                |
| Ceiling Thickness (mm): 10 / 12.5 / 15 / 25                                                                                                                                                 |
| Ceiling Thickness (in): 3/8 or 1/2 or 9/16 or 1                                                                                                                                             |
| Min. Recessing Depth (mm): 130                                                                                                                                                              |
| Min. Recessing Depth (in): $5\frac{1}{8}$                                                                                                                                                   |
| Light Distribution: Adjustable / Downlight                                                                                                                                                  |
| Weight (kg): 0.596                                                                                                                                                                          |
| Weight (lbs): 1.31                                                                                                                                                                          |
| Fixture Finish: SSR / BKV / CWI / CRY / HAB / UFT / ITA / RUA / FTG / MYG /<br>LOD / PUS / FRO / FUP / KIA / POP / BLS / SPG / MEY / GOH / GUM / CHC /<br>COM / ABZ / JAG / OBR / MOS / ROR |
| Fixture Material: Aluminum Die Cast                                                                                                                                                         |
| Cut-out Measurements: 🛛 111mm / 4 3/8"                                                                                                                                                      |
| Upon Request: Unique Ceiling Thickness                                                                                                                                                      |
| ELECTRICAL                                                                                                                                                                                  |
| Lamp Type: LED (Zhaga Standard)                                                                                                                                                             |
| Input Wattage (W): 13.2 / 16.5                                                                                                                                                              |
| Total Output Wattage (W): 12.1 / 14.7                                                                                                                                                       |
| Dimming: Tri-Mode (Non-Dimming and Phase Dimming (120Vac only)                                                                                                                              |
| and 0-10V Dimming)                                                                                                                                                                          |
| Driver Included: No                                                                                                                                                                         |
| Driver Location: Recessed Housing                                                                                                                                                           |
| Driver Type: Constant Current - Universal                                                                                                                                                   |
| Driver Class: Class 2                                                                                                                                                                       |
| Housing: See components                                                                                                                                                                     |
| Input Voltage (V): 120 - 277                                                                                                                                                                |
| Constant Current (MA): 350                                                                                                                                                                  |
| LED                                                                                                                                                                                         |