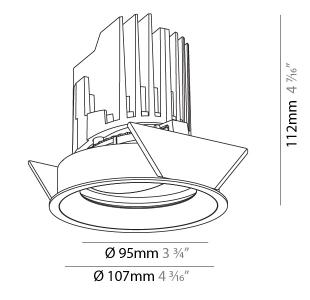

## GENERAL

| GENERAL                                                                              |
|--------------------------------------------------------------------------------------|
| Series: Bioniq                                                                       |
| Subseries: Bioniq Round Adjustable                                                   |
| Brand: Prolicht                                                                      |
| Division: Architectural                                                              |
| Mounting Type: Trimless                                                              |
| Mounting Location: Ceiling                                                           |
| Subcategory: Downlight                                                               |
| PHYSICAL                                                                             |
| Shape: Round                                                                         |
| Diameter (mm): 107                                                                   |
| Diameter (in): $4\frac{3}{16}$                                                       |
| Height (mm): 112                                                                     |
| Height (in): $4\frac{7}{16}$                                                         |
| Ceiling Thickness (mm): 10 / 12.5 / 15 / 25                                          |
| Ceiling Thickness (in): 3/8 or 1/2 or 9/16 or 1                                      |
| Min. Recessing Depth (mm): 130                                                       |
| Min. Recessing Depth (in): $5\frac{1}{8}$                                            |
| Light Distribution: Adjustable / Downlight                                           |
| Weight (kg): 0.557                                                                   |
| Weight (lbs): 1.227                                                                  |
| Fixture Finish: SSR / BKV / CWI / CRY / HAB / UFT / ITA / RUA / FTG / MYG /          |
| LOD / PUS / FRO / FUP / KIA / POP / BLS / SPG / MEY / GOH / GUM / CHC /              |
| COM / ABZ / JAG / OBR / MOS / ROR                                                    |
| Fixture Material: Aluminum Die Cast                                                  |
| Cut-out Measurements: 🛛 111mm / 4 3/8"                                               |
| Upon Request: Unique Ceiling Thickness                                               |
| ELECTRICAL                                                                           |
| Lamp Type: LED (Zhaga Standard)                                                      |
| Input Wattage (W): 15.5                                                              |
| Total Output Wattage (W): 14.5                                                       |
| Dimming: Tri-Mode (Non-Dimming and Phase Dimming (120Vac only)<br>and 0-10V Dimming) |
| Driver Included: No                                                                  |
| Driver Location: Recessed Housing                                                    |
| Driver Type: Constant Current - Universal                                            |
| Driver Class: Class 2                                                                |
| Housing: See components                                                              |
| Input Voltage (V): 120 - 277                                                         |
| Constant Current (MA): 500                                                           |
| LED                                                                                  |