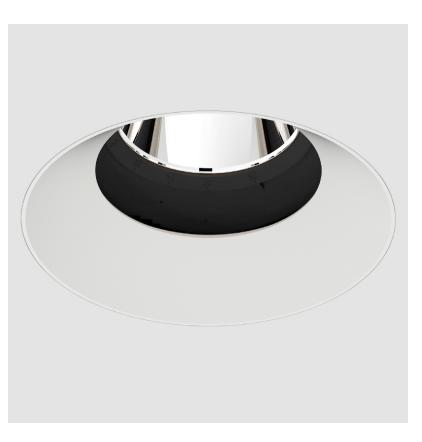

## GENERAL

| GENERAL                                                                              |
|--------------------------------------------------------------------------------------|
| Series: Bioniq                                                                       |
| Subseries: Bioniq Round Adjustable                                                   |
| Brand: Prolicht                                                                      |
| Division: Architectural                                                              |
| Mounting Type: Trimless                                                              |
| Mounting Location: Ceiling                                                           |
| Subcategory: Downlight                                                               |
| PHYSICAL                                                                             |
| Shape: Round                                                                         |
| Diameter (mm): 107                                                                   |
| Diameter (in): $4\frac{3}{16}$                                                       |
| Height (mm): 112                                                                     |
| Height (in): $4\frac{7}{16}$                                                         |
| Ceiling Thickness (mm): 10 / 12.5 / 15 / 25                                          |
| Ceiling Thickness (in): 3/8 or 1/2 or 9/16 or 1                                      |
| Min. Recessing Depth (mm): 130                                                       |
| Min. Recessing Depth (in): $5\frac{1}{8}$                                            |
| Light Distribution: Adjustable / Downlight                                           |
| Weight (kg): 0.557                                                                   |
| Weight (lbs): 1.227                                                                  |
| Fixture Finish: SSR / BKV / CWI / CRY / HAB / UFT / ITA / RUA / FTG / MYG /          |
| LOD / PUS / FRO / FUP / KIA / POP / BLS / SPG / MEY / GOH / GUM / CHC /              |
| COM / ABZ / JAG / OBR / MOS / ROR                                                    |
| Fixture Material: Aluminum Die Cast                                                  |
| Cut-out Measurements: 🛛 111mm / 4 3/8"                                               |
| Upon Request: Unique Ceiling Thickness                                               |
| ELECTRICAL                                                                           |
| Lamp Type: LED (Zhaga Standard)                                                      |
| Input Wattage (W): 15.5                                                              |
| Total Output Wattage (W): 14.5                                                       |
| Dimming: Tri-Mode (Non-Dimming and Phase Dimming (120Vac only)<br>and 0-10V Dimming) |
| Driver Included: No                                                                  |
| Driver Location: Recessed Housing                                                    |
| Driver Type: Constant Current - Universal                                            |
| Driver Class: Class 2                                                                |
| Housing: See components                                                              |
| Input Voltage (V): 120 - 277                                                         |
| Constant Current (MA): 500                                                           |
| LED                                                                                  |

### 

| PROJECT   |  |
|-----------|--|
| ТҮРЕ      |  |
| SPECIFIER |  |
| QUANTITY  |  |
| DATE      |  |

Ø 107mm 4 <sup>3</sup>/16"

Page 1/26