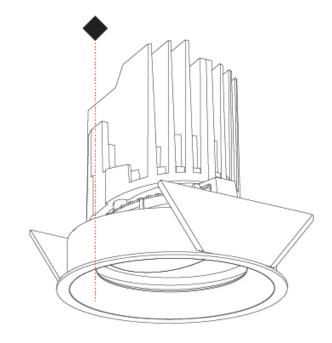

## GENERAL

| GENERAL                                                                              |
|--------------------------------------------------------------------------------------|
| Series: Bioniq                                                                       |
| Subseries: Bioniq Round Adjustable                                                   |
| Brand: Prolicht                                                                      |
| Division: Architectural                                                              |
| Mounting Type: Trimless                                                              |
| Mounting Location: Ceiling                                                           |
| Subcategory: Downlight                                                               |
| PHYSICAL                                                                             |
| Shape: Round                                                                         |
| Diameter (mm): 107                                                                   |
| Diameter (in): $4\frac{3}{16}$                                                       |
| Height (mm): 112                                                                     |
| Height (in): $4\frac{7}{16}$                                                         |
| Ceiling Thickness (mm): 10 / 12.5 / 15 / 25                                          |
| Ceiling Thickness (in): 3/8 or 1/2 or 9/16 or 1                                      |
| Min. Recessing Depth (mm): 130                                                       |
| Min. Recessing Depth (in): $5\frac{1}{8}$                                            |
| Light Distribution: Adjustable / Downlight                                           |
| Weight (kg): 0.557                                                                   |
| Weight (lbs): 1.227                                                                  |
| Fixture Finish: SSR / BKV / CWI / CRY / HAB / UFT / ITA / RUA / FTG / MYG /          |
| LOD / PUS / FRO / FUP / KIA / POP / BLS / SPG / MEY / GOH / GUM / CHC /              |
| COM / ABZ / JAG / OBR / MOS / ROR                                                    |
| Fixture Material: Aluminum Die Cast                                                  |
| Cut-out Measurements: 🛛 111mm / 4 3/8"                                               |
| Upon Request: Unique Ceiling Thickness                                               |
| ELECTRICAL                                                                           |
| Lamp Type: LED (Zhaga Standard)                                                      |
| Input Wattage (W): 15.5                                                              |
| Total Output Wattage (W): 14.5                                                       |
| Dimming: Tri-Mode (Non-Dimming and Phase Dimming (120Vac only)<br>and 0-10V Dimming) |
| Driver Included: No                                                                  |
| Driver Location: Recessed Housing                                                    |
| Driver Type: Constant Current - Universal                                            |
| Driver Class: Class 2                                                                |
| Housing: See components                                                              |
| Input Voltage (V): 120 - 277                                                         |
| Constant Current (MA): 500                                                           |
| LED                                                                                  |

## Reflector°: 20 / 40 / 60

Adjustability: Rotational 355°; Tilt 30° Upon Request: Special Beam Angles