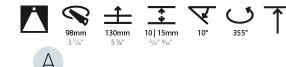

## GENERAL

| GENERAL                                                                              |
|--------------------------------------------------------------------------------------|
| Series: Bioniq                                                                       |
| Subseries: Bioniq Round Adjustable                                                   |
| Brand: Prolicht                                                                      |
| Division: Architectural                                                              |
| Mounting Type: Trimless                                                              |
| Mounting Location: Ceiling                                                           |
| Subcategory: Downlight                                                               |
| PHYSICAL                                                                             |
| Shape: Round                                                                         |
| Diameter (mm): 107                                                                   |
| Diameter (in): $4\frac{3}{16}$                                                       |
| Height (mm): 112                                                                     |
| Height (in): $4\frac{7}{16}$                                                         |
| Ceiling Thickness (mm): 10 / 12.5 / 15 / 25                                          |
| Ceiling Thickness (in): 3/8 or 1/2 or 9/16 or 1                                      |
| Min. Recessing Depth (mm): 130                                                       |
| Min. Recessing Depth (in): $5\frac{1}{8}$                                            |
| Light Distribution: Adjustable / Downlight                                           |
| Weight (kg): 0.557                                                                   |
| Weight (lbs): 1.227                                                                  |
| Fixture Finish: SSR / BKV / CWI / CRY / HAB / UFT / ITA / RUA / FTG / MYG /          |
| LOD / PUS / FRO / FUP / KIA / POP / BLS / SPG / MEY / GOH / GUM / CHC /              |
| COM / ABZ / JAG / OBR / MOS / ROR                                                    |
| Fixture Material: Aluminum Die Cast                                                  |
| Cut-out Measurements: 🛛 111mm / 4 3/8"                                               |
| Upon Request: Unique Ceiling Thickness                                               |
| ELECTRICAL                                                                           |
| Lamp Type: LED (Zhaga Standard)                                                      |
| Input Wattage (W): 15.5                                                              |
| Total Output Wattage (W): 14.5                                                       |
| Dimming: Tri-Mode (Non-Dimming and Phase Dimming (120Vac only)<br>and 0-10V Dimming) |
| Driver Included: No                                                                  |
| Driver Location: Recessed Housing                                                    |
| Driver Type: Constant Current - Universal                                            |
| Driver Class: Class 2                                                                |
| Housing: See components                                                              |
| Input Voltage (V): 120 - 277                                                         |
| Constant Current (MA): 500                                                           |
| LED                                                                                  |

## Reflector°: 20 / 40 / 60

Adjustability: Rotational 355°; Tilt 30° Upon Request: Special Beam Angles