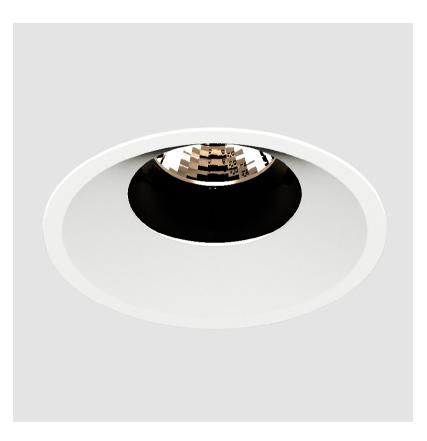

## **BIONIQ ROUND ADJUSTABLE TRIMLESS**

## GENERAL

| GENERAL                                                                              |
|--------------------------------------------------------------------------------------|
| Series: Bioniq                                                                       |
| Subseries: Bioniq Round Adjustable                                                   |
| Brand: Prolicht                                                                      |
| Division: Architectural                                                              |
| Mounting Type: Trimless                                                              |
| Mounting Location: Ceiling                                                           |
| Subcategory: Downlight                                                               |
| PHYSICAL                                                                             |
| Shape: Round                                                                         |
| Diameter (mm): 107                                                                   |
| Diameter (in): $4\frac{3}{16}$                                                       |
| Height (mm): 112                                                                     |
| Height (in): $4\frac{7}{16}$                                                         |
| Ceiling Thickness (mm): 10 / 12.5 / 15 / 25                                          |
| Ceiling Thickness (in): 3/8 or 1/2 or 9/16 or 1                                      |
| Min. Recessing Depth (mm): 130                                                       |
| Min. Recessing Depth (in): $5\frac{1}{8}$                                            |
| Light Distribution: Adjustable / Downlight                                           |
| Weight (kg): 0.557                                                                   |
| Weight (lbs): 1.227                                                                  |
| Fixture Finish: SSR / BKV / CWI / CRY / HAB / UFT / ITA / RUA / FTG / MYG /          |
| LOD / PUS / FRO / FUP / KIA / POP / BLS / SPG / MEY / GOH / GUM / CHC /              |
| COM / ABZ / JAG / OBR / MOS / ROR                                                    |
| Fixture Material: Aluminum Die Cast                                                  |
| Cut-out Measurements: 🛛 111mm / 4 3/8"                                               |
| Upon Request: Unique Ceiling Thickness                                               |
| ELECTRICAL                                                                           |
| Lamp Type: LED (Zhaga Standard)                                                      |
| Input Wattage (W): 15.5                                                              |
| Total Output Wattage (W): 14.5                                                       |
| Dimming: Tri-Mode (Non-Dimming and Phase Dimming (120Vac only)<br>and 0-10V Dimming) |
| Driver Included: No                                                                  |
| Driver Location: Recessed Housing                                                    |
| Driver Type: Constant Current - Universal                                            |
| Driver Class: Class 2                                                                |
| Housing: See components                                                              |
| Input Voltage (V): 120 - 277                                                         |
| Constant Current (MA): 500                                                           |
| LED                                                                                  |