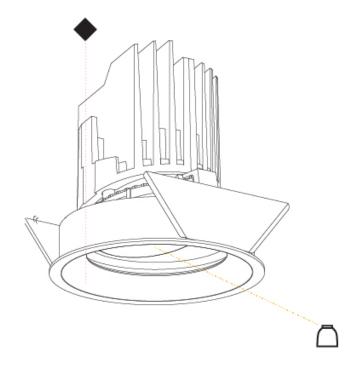

## GENERAL

| GENERAL                                                                              |
|--------------------------------------------------------------------------------------|
| Series: Bioniq                                                                       |
| Subseries: Bioniq Round Adjustable                                                   |
| Brand: Prolicht                                                                      |
| Division: Architectural                                                              |
| Mounting Type: Trimless                                                              |
| Mounting Location: Ceiling                                                           |
| Subcategory: Downlight                                                               |
| PHYSICAL                                                                             |
| Shape: Round                                                                         |
| Diameter (mm): 107                                                                   |
| Diameter (in): $4\frac{3}{16}$                                                       |
| Height (mm): 112                                                                     |
| Height (in): $4\frac{7}{16}$                                                         |
| Ceiling Thickness (mm): 10 / 12.5 / 15 / 25                                          |
| Ceiling Thickness (in): 3/8 or 1/2 or 9/16 or 1                                      |
| Min. Recessing Depth (mm): 130                                                       |
| Min. Recessing Depth (in): $5\frac{1}{8}$                                            |
| Light Distribution: Adjustable / Downlight                                           |
| Weight (kg): 0.557                                                                   |
| Weight (lbs): 1.227                                                                  |
| Fixture Finish: SSR / BKV / CWI / CRY / HAB / UFT / ITA / RUA / FTG / MYG /          |
| LOD / PUS / FRO / FUP / KIA / POP / BLS / SPG / MEY / GOH / GUM / CHC /              |
| COM / ABZ / JAG / OBR / MOS / ROR                                                    |
| Fixture Material: Aluminum Die Cast                                                  |
| Cut-out Measurements: 🛛 111mm / 4 3/8"                                               |
| Upon Request: Unique Ceiling Thickness                                               |
| ELECTRICAL                                                                           |
| Lamp Type: LED (Zhaga Standard)                                                      |
| Input Wattage (W): 15.5                                                              |
| Total Output Wattage (W): 14.5                                                       |
| Dimming: Tri-Mode (Non-Dimming and Phase Dimming (120Vac only)<br>and 0-10V Dimming) |
| Driver Included: No                                                                  |
| Driver Location: Recessed Housing                                                    |
| Driver Type: Constant Current - Universal                                            |
| Driver Class: Class 2                                                                |
| Housing: See components                                                              |
| Input Voltage (V): 120 - 277                                                         |
| Constant Current (MA): 500                                                           |
| LED                                                                                  |

## Reflector°: 20 / 40 / 60

Adjustability: Rotational 355°; Tilt 30° Upon Request: Special Beam Angles