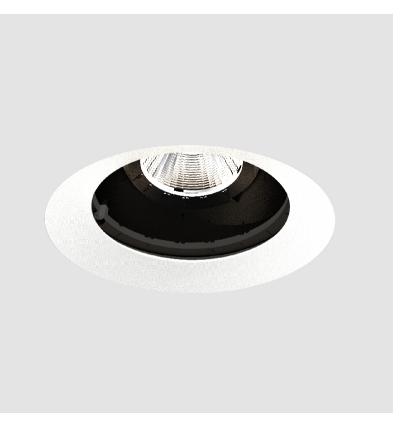

## **BIONIQ ROUND ADJUSTABLE TRIMLESS**

## GENERAL

| GENERAL                                                                              |
|--------------------------------------------------------------------------------------|
| Series: Bioniq                                                                       |
| Subseries: Bioniq Round Adjustable                                                   |
| Brand: Prolicht                                                                      |
| Division: Architectural                                                              |
| Mounting Type: Trimless                                                              |
| Mounting Location: Ceiling                                                           |
| Subcategory: Downlight                                                               |
| PHYSICAL                                                                             |
| Shape: Round                                                                         |
| Diameter (mm): 107                                                                   |
| Diameter (in): $4\frac{3}{16}$                                                       |
| Height (mm): 112                                                                     |
| Height (in): $4\frac{7}{16}$                                                         |
| Ceiling Thickness (mm): 10 / 12.5 / 15 / 25                                          |
| Ceiling Thickness (in): 3/8 or 1/2 or 9/16 or 1                                      |
| Min. Recessing Depth (mm): 130                                                       |
| Min. Recessing Depth (in): $5\frac{1}{8}$                                            |
| Light Distribution: Adjustable / Downlight                                           |
| Weight (kg): 0.557                                                                   |
| Weight (lbs): 1.227                                                                  |
| Fixture Finish: SSR / BKV / CWI / CRY / HAB / UFT / ITA / RUA / FTG / MYG /          |
| LOD / PUS / FRO / FUP / KIA / POP / BLS / SPG / MEY / GOH / GUM / CHC /              |
| COM / ABZ / JAG / OBR / MOS / ROR                                                    |
| Fixture Material: Aluminum Die Cast                                                  |
| Cut-out Measurements: 🛛 111mm / 4 3/8"                                               |
| Upon Request: Unique Ceiling Thickness                                               |
| ELECTRICAL                                                                           |
| Lamp Type: LED (Zhaga Standard)                                                      |
| Input Wattage (W): 15.5                                                              |
| Total Output Wattage (W): 14.5                                                       |
| Dimming: Tri-Mode (Non-Dimming and Phase Dimming (120Vac only)<br>and 0-10V Dimming) |
| Driver Included: No                                                                  |
| Driver Location: Recessed Housing                                                    |
| Driver Type: Constant Current - Universal                                            |
| Driver Class: Class 2                                                                |
| Housing: See components                                                              |
| Input Voltage (V): 120 - 277                                                         |
| Constant Current (MA): 500                                                           |
| LED                                                                                  |