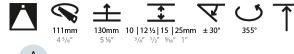

## GENERAL

| GENERAL                                                                              |
|--------------------------------------------------------------------------------------|
| Series: Bioniq                                                                       |
| Subseries: Bioniq Round Adjustable                                                   |
| Brand: Prolicht                                                                      |
| Division: Architectural                                                              |
| Mounting Type: Trimless                                                              |
| Mounting Location: Ceiling                                                           |
| Subcategory: Downlight                                                               |
| PHYSICAL                                                                             |
| Shape: Round                                                                         |
| Diameter (mm): 107                                                                   |
| Diameter (in): $4\frac{3}{16}$                                                       |
| Height (mm): 112                                                                     |
| Height (in): $4\frac{7}{16}$                                                         |
| Ceiling Thickness (mm): 10 / 12.5 / 15 / 25                                          |
| Ceiling Thickness (in): 3/8 or 1/2 or 9/16 or 1                                      |
| Min. Recessing Depth (mm): 130                                                       |
| Min. Recessing Depth (in): $5\frac{1}{8}$                                            |
| Light Distribution: Adjustable / Downlight                                           |
| Weight (kg): 0.557                                                                   |
| Weight (lbs): 1.227                                                                  |
| Fixture Finish: SSR / BKV / CWI / CRY / HAB / UFT / ITA / RUA / FTG / MYG /          |
| LOD / PUS / FRO / FUP / KIA / POP / BLS / SPG / MEY / GOH / GUM / CHC /              |
| COM / ABZ / JAG / OBR / MOS / ROR                                                    |
| Fixture Material: Aluminum Die Cast                                                  |
| Cut-out Measurements: 🛛 111mm / 4 3/8"                                               |
| Upon Request: Unique Ceiling Thickness                                               |
| ELECTRICAL                                                                           |
| Lamp Type: LED (Zhaga Standard)                                                      |
| Input Wattage (W): 15.5                                                              |
| Total Output Wattage (W): 14.5                                                       |
| Dimming: Tri-Mode (Non-Dimming and Phase Dimming (120Vac only)<br>and 0-10V Dimming) |
| Driver Included: No                                                                  |
| Driver Location: Recessed Housing                                                    |
| Driver Type: Constant Current - Universal                                            |
| Driver Class: Class 2                                                                |
| Housing: See components                                                              |
| Input Voltage (V): 120 - 277                                                         |
| Constant Current (MA): 500                                                           |
| LED                                                                                  |

## Reflector°: 20 / 40 / 60

Adjustability: Rotational 355°; Tilt 30° Upon Request: Special Beam Angles