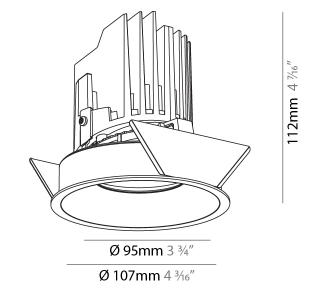

## GENERAL

| GENERAL                                                                              |
|--------------------------------------------------------------------------------------|
| Series: Bioniq                                                                       |
| Subseries: Bioniq Round Adjustable                                                   |
| Brand: Prolicht                                                                      |
| Division: Architectural                                                              |
| Mounting Type: Trimless                                                              |
| Mounting Location: Ceiling                                                           |
| Subcategory: Downlight                                                               |
| PHYSICAL                                                                             |
| Shape: Round                                                                         |
| Diameter (mm): 107                                                                   |
| Diameter (in): $4\frac{3}{16}$                                                       |
| Height (mm): 112                                                                     |
| Height (in): $4\frac{7}{16}$                                                         |
| Ceiling Thickness (mm): 10 / 12.5 / 15 / 25                                          |
| Ceiling Thickness (in): 3/8 or 1/2 or 9/16 or 1                                      |
| Min. Recessing Depth (mm): 130                                                       |
| Min. Recessing Depth (in): $5\frac{1}{8}$                                            |
| Light Distribution: Adjustable / Downlight                                           |
| Weight (kg): 0.557                                                                   |
| Weight (lbs): 1.227                                                                  |
| Fixture Finish: SSR / BKV / CWI / CRY / HAB / UFT / ITA / RUA / FTG / MYG /          |
| LOD / PUS / FRO / FUP / KIA / POP / BLS / SPG / MEY / GOH / GUM / CHC /              |
| COM / ABZ / JAG / OBR / MOS / ROR                                                    |
| Fixture Material: Aluminum Die Cast                                                  |
| Cut-out Measurements: 🛛 111mm / 4 3/8"                                               |
| Upon Request: Unique Ceiling Thickness                                               |
| ELECTRICAL                                                                           |
| Lamp Type: LED (Zhaga Standard)                                                      |
| Input Wattage (W): 15.5                                                              |
| Total Output Wattage (W): 14.5                                                       |
| Dimming: Tri-Mode (Non-Dimming and Phase Dimming (120Vac only)<br>and 0-10V Dimming) |
| Driver Included: No                                                                  |
| Driver Location: Recessed Housing                                                    |
| Driver Type: Constant Current - Universal                                            |
| Driver Class: Class 2                                                                |
| Housing: See components                                                              |
| Input Voltage (V): 120 - 277                                                         |
| Constant Current (MA): 500                                                           |
| LED                                                                                  |