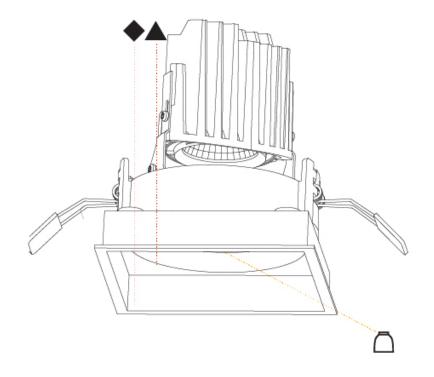

## GENERAL

| GENERAL                                                                              |
|--------------------------------------------------------------------------------------|
| Series: Bioniq                                                                       |
| Subseries: Bioniq Round Adjustable                                                   |
| Brand: Prolicht                                                                      |
| Division: Architectural                                                              |
| Mounting Type: Trimless                                                              |
| Mounting Location: Ceiling                                                           |
| Subcategory: Downlight                                                               |
| PHYSICAL                                                                             |
| Shape: Round                                                                         |
| Diameter (mm): 107                                                                   |
| Diameter (in): $4\frac{3}{16}$                                                       |
| Height (mm): 112                                                                     |
| Height (in): $4\frac{7}{16}$                                                         |
| Ceiling Thickness (mm): 10 / 12.5 / 15 / 25                                          |
| Ceiling Thickness (in): 3/8 or 1/2 or 9/16 or 1                                      |
| Min. Recessing Depth (mm): 130                                                       |
| Min. Recessing Depth (in): $5\frac{1}{8}$                                            |
| Light Distribution: Adjustable / Downlight                                           |
| Weight (kg): 0.557                                                                   |
| Weight (lbs): 1.227                                                                  |
| Fixture Finish: SSR / BKV / CWI / CRY / HAB / UFT / ITA / RUA / FTG / MYG /          |
| LOD / PUS / FRO / FUP / KIA / POP / BLS / SPG / MEY / GOH / GUM / CHC /              |
| COM / ABZ / JAG / OBR / MOS / ROR                                                    |
| Fixture Material: Aluminum Die Cast                                                  |
| Cut-out Measurements: 🛛 111mm / 4 3/8"                                               |
| Upon Request: Unique Ceiling Thickness                                               |
| ELECTRICAL                                                                           |
| Lamp Type: LED (Zhaga Standard)                                                      |
| Input Wattage (W): 15.5                                                              |
| Total Output Wattage (W): 14.5                                                       |
| Dimming: Tri-Mode (Non-Dimming and Phase Dimming (120Vac only)<br>and 0-10V Dimming) |
| Driver Included: No                                                                  |
| Driver Location: Recessed Housing                                                    |
| Driver Type: Constant Current - Universal                                            |
| Driver Class: Class 2                                                                |
| Housing: See components                                                              |
| Input Voltage (V): 120 - 277                                                         |
| Constant Current (MA): 500                                                           |
| LED                                                                                  |

## Reflector°: 20 / 40 / 60

Adjustability: Rotational 355°; Tilt 30° Upon Request: Special Beam Angles