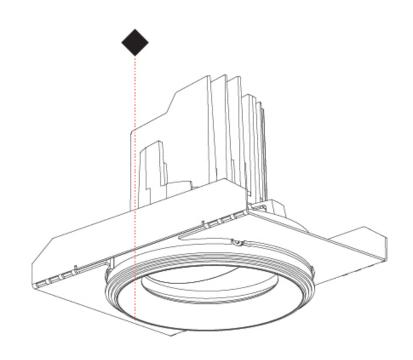

## GENERAL

| GENERAL                                                                              |
|--------------------------------------------------------------------------------------|
| Series: Bioniq                                                                       |
| Subseries: Bioniq Round Adjustable                                                   |
| Brand: Prolicht                                                                      |
| Division: Architectural                                                              |
| Mounting Type: Trimless                                                              |
| Mounting Location: Ceiling                                                           |
| Subcategory: Downlight                                                               |
| PHYSICAL                                                                             |
| Shape: Round                                                                         |
| Diameter (mm): 107                                                                   |
| Diameter (in): $4\frac{3}{16}$                                                       |
| Height (mm): 112                                                                     |
| Height (in): $4\frac{7}{16}$                                                         |
| Ceiling Thickness (mm): 10 / 12.5 / 15 / 25                                          |
| Ceiling Thickness (in): 3/8 or 1/2 or 9/16 or 1                                      |
| Min. Recessing Depth (mm): 130                                                       |
| Min. Recessing Depth (in): $5\frac{1}{8}$                                            |
| Light Distribution: Adjustable / Downlight                                           |
| Weight (kg): 0.557                                                                   |
| Weight (lbs): 1.227                                                                  |
| Fixture Finish: SSR / BKV / CWI / CRY / HAB / UFT / ITA / RUA / FTG / MYG /          |
| LOD / PUS / FRO / FUP / KIA / POP / BLS / SPG / MEY / GOH / GUM / CHC /              |
| COM / ABZ / JAG / OBR / MOS / ROR                                                    |
| Fixture Material: Aluminum Die Cast                                                  |
| Cut-out Measurements: 🛛 111mm / 4 3/8"                                               |
| Upon Request: Unique Ceiling Thickness                                               |
| ELECTRICAL                                                                           |
| Lamp Type: LED (Zhaga Standard)                                                      |
| Input Wattage (W): 15.5                                                              |
| Total Output Wattage (W): 14.5                                                       |
| Dimming: Tri-Mode (Non-Dimming and Phase Dimming (120Vac only)<br>and 0-10V Dimming) |
| Driver Included: No                                                                  |
| Driver Location: Recessed Housing                                                    |
| Driver Type: Constant Current - Universal                                            |
| Driver Class: Class 2                                                                |
| Housing: See components                                                              |
| Input Voltage (V): 120 - 277                                                         |
| Constant Current (MA): 500                                                           |
| LED                                                                                  |